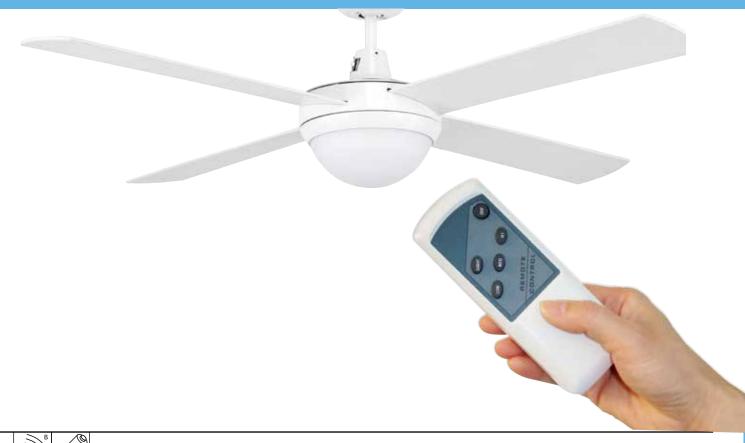

Universal radio frequency ceiling fan remote controls with Brilliant's unique quick connect plug-in design. Quick connect allows our remote's to be installed seamlessly in minutes with any Brilliant fan without any wire trimming or joining.

Compatible with most other brands of ceiling fans.

Includes wall bracket and batteries.

12 month Warranty.

| Code:     | 99999              | 99998                                                  |
|-----------|--------------------|--------------------------------------------------------|
| Model:    | BASIC              | DELUXE                                                 |
| Display:  | N/A                | LCD                                                    |
| Input:    | Soft Touch Buttons | Soft Touch Buttons                                     |
| Fan:      | ON/OFF             | ON/OFF/AUTO                                            |
| Speed:    | LOW/MED/HIGH       | LOW/MED/HIGH                                           |
| Light:    | ON/OFF             | ON/OFF/DIM                                             |
| Timer:    | N/A                | Up to 9 Hours                                          |
| Suitable: |                    | Can not be used in conjunction with LED or CFL models. |