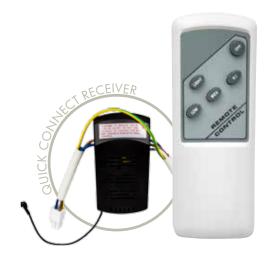

Universal radio frequency ceiling fan remote controls with Brilliant's unique quick connect plug-in design. Quick connect allows our remote's to be installed seamlessly in minutes with any Brilliant fan without any wire trimming or joining.