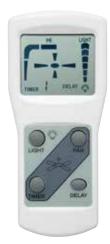

Compatible with most other brands of ceiling fans.

Includes wall bracket and batteries.

12 month Warranty.

| Code:     | 99999              | 99998                                                  |
|-----------|--------------------|--------------------------------------------------------|
| Model:    | BASIC              | DELUXE                                                 |
| Display:  | N/A                | LCD                                                    |
| Input:    | Soft Touch Buttons | Soft Touch Buttons                                     |
| Fan:      | ON/OFF             | ON/OFF/AUTO                                            |
| Speed:    | LOW/MED/HIGH       | LOW/MED/HIGH                                           |
| Light:    | ON/OFF             | ON/OFF/DIM                                             |
| Timer:    | N/A                | Up to 9 Hours                                          |
| Suitable: |                    | Can not be used in conjunction with LED or CFL models. |