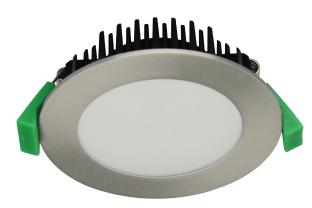

#### Description

Introducing the TEK-13 into the line-up LED down lights from Domus. The TEK-13 offers amazing illumination whilst consuming as little of 13W of power. Featuring a flat opal colour lens and optional Satin White or Satin Chrome finished frame the TEK-13 will suit many application from new installations to retro fitting existing halogen lamps. Available in Warm white or White colour LED to suit any interior visual presence required. The TEK-13 is also dimmable.

Colour: Satin Chrome - Warm White 3000K

Order Code: 20613 Product Code: TEK-13-S-W

Colour: Satin Chrome - White 5000K