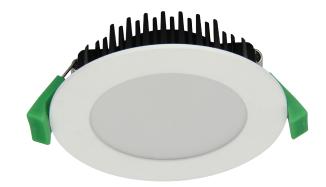

#### Description

Introducing the TEK-13 into the line-up LED down lights from Domus. The TEK-13 offers amazing illumination whilst consuming as little of 13W of power. Featuring a flat opal colour lens and optional Satin White or Satin Chrome finished frame the TEK-13 will suit many application from new installations to retro fitting existing halogen lamps. Available in Warm white or White colour LED to suit any interior visual presence required. The TEK-13 is also dimmable.

Order Code: 20610

Product Code: TEK-13-W-WW

Colour: Satin White - Warm White 3000K

Order Code: 20611

Product Code: TEK-13-W-W

Colour: Satin White - White 5000K

Order Code: 20612

Product Code: TEK-13-S-WW