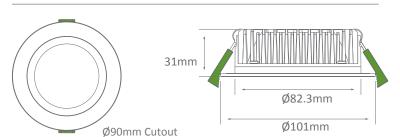

Dimmable: Yes\*\*

Lifespan (hrs): 50,000hrs

Cutout (Ø): Ø90-95mm

\* IP44 rating is from the underside of the down light once installed into the ceiling.

\*\* Tested on the Domus dimmer series. May work on other but not tested.