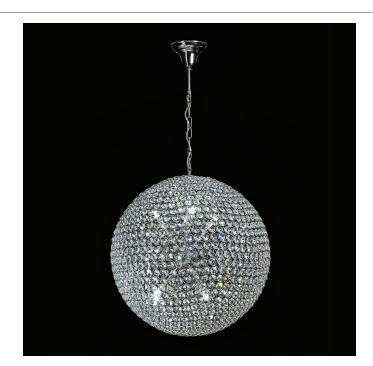

## VENUS-40 Crystal LED Pendant

## Description

VENUS-40 Crystal LED Pendant complete with polished chrome backplate and utilising K9 crystal.

12

20

LED