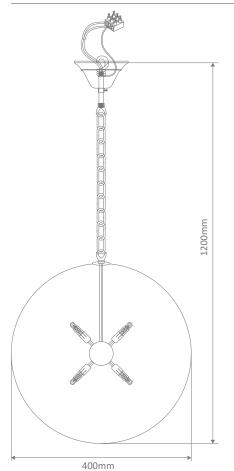

## VENUS-40 Crystal LED Pendant

## Description

VENUS-40 Crystal LED Pendant complete with polished chrome backplate and utilising K9 crystal.

12

20

LED