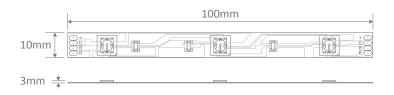

Cutting Increments/Sections: 100mm (groups of 3 LED)

Requires: RGB colour controller + 12VDC constant

voltage driver\*\*

Expandable: Yes (via data repeaters)\*\*\*

IES files: Yes\*\*\*\*

Mounting: Optional aluminium mounting