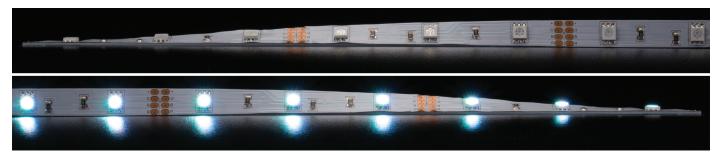

#### Description

Introducing STRIP-30-RGB LED strip lighting system. STRIP-30-RGB offers new possibilities in the way we illuminate areas and surfaces with a fantastic array of colour. STRIP-30-RGB gives the user the ability to create a dynamic array of colour to any room. Applications for colour changing include games rooms, cinema rooms, lounge room and any other area that requires the ability for visual interest.

#### **Specification Features**

Colours: RGB colour changing
Light Source: 5060 SMD LED (Tri-colour)

LED Type: Epistar (Taiwan)

Colour Temperature (K): Up to 16 milion colours\*

Number of LED per mtr: 30
Wattage Per MTR (W): 7.2W
Input Voltage (VDC): 12VDC
Beam angle (o): 1200
Wiring: Parallel
IP Rating: IP20