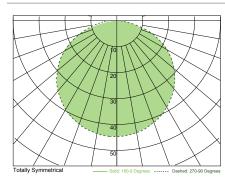

#### **Specification Features**

Colours: RGB colour changing
Light Source: 5060 SMD LED (Tri-colour)

LED Type: Epistar (Taiwan)

Colour Temperature (K): Up to 16 milion colours\*

Number of LED per mtr: 30
Wattage Per MTR (W): 7.2W
Input Voltage (VDC): 12VDC
Beam angle (o): 1200
Wiring: Parallel
IP Rating: IP20

### Diagrams / Additional

Controller dependent.

<sup>\*</sup> For RGB controller options please refer to the controller section for further details.

<sup>\*\*\*</sup> Required for systems over 5mtrs (20114) located in controller section.