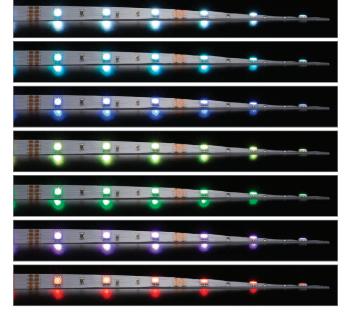

#### Order Info

Colour: RGB
Order Code: 20030
Product Code: STRIP-30-RGB
Lumens/m: 150 lm/m

Selection of possible colours.