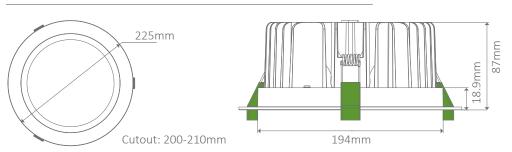

Dimmable: Yes\*\*

Lifespan (hrs): 50,000hrs

Cutout (Ø): Ø200-210mm

\* IP44 rating is from the underside of the down light once installed into the ceiling.

\*\* Tested on the Domus dimmer series. May work on other but not tested.

## Diagrams / Additional