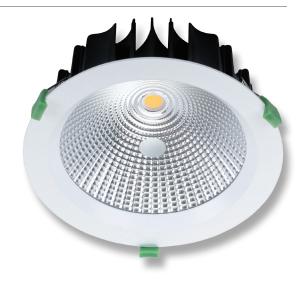

## NEO-35 Downlight

## Description

Introducing the NEO-35 to the Domus range of LED down lights. The NEO-35 is the third in the line-up of single point COB LED down lights. Features include deep etched frame and glass diffuser with a satin white powder coated finish. Light is provided from a single point COB high performing LED with a perfectly matched 60° optical reflector. The reflector behaves in much the same way as a metal halide fixture does with the favourable scallop style illumination. Added benefits of an IP44 rating and fully mains dimmable LED driver makes this a perfect alternative to metal halide and PLC styled down lights. Applications include schools, shopping centres, retail shops etc.