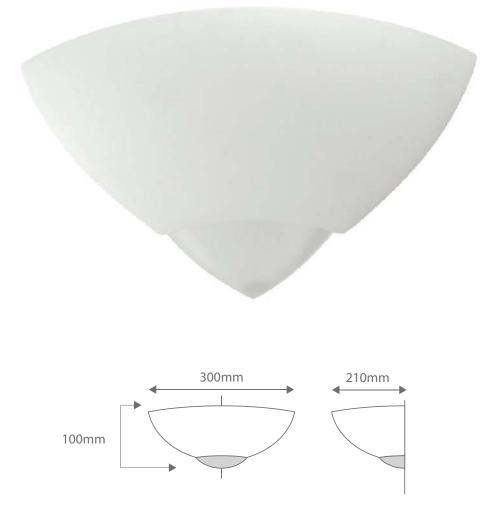

## BF7949

| Order Code:<br>Product Code: | 11101 Raw 1 x 20W E27 CFL<br>BF-7949                                                                                                              | Dimensions: | Width 300mmHeight 100mmProjection 210mm |
|------------------------------|---------------------------------------------------------------------------------------------------------------------------------------------------|-------------|-----------------------------------------|
| Description:                 | Raw ceramic wall light complete with frosted glass.<br>Ceramic areas can be painted with any water based paint.<br>Suitable for 90° corners only. | Requires:   | Lamp.                                   |