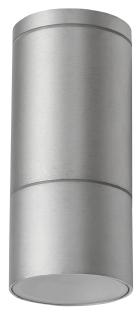

#### Description

The ELITE-SM is a modern, exterior ceiling-mounted direct-light exuberating quality, efficiency and performance. Constructed from Pure 6063 Grade Aluminium, and completed with a Natural Clear Anodised Finish, the ELITE-SM is not only visually appealing, but offers greater resistance to weather exposure. The ELITE-SM is available with a high-performance 6W GU10 replaceable lamp (dimmable\*) or without. Suitable for alfresco entertaining, BBQ areas and most other ceiling mounted exterior applications.