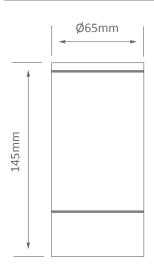

r without. Suitable for alfresco entertaining, BBQ areas and most other ceiling mounted exterior applications.

### Specification Features

Input Voltage: 240V AC

Power (W): 6W (when supplied with lamp)

IP rating (IP):

3000K - 5000K CCT:

Lumens (Im): Warm White 3000K - 350lm

White 5000K - 380lm

**GU10-SHARP COB** LED type:

≥83 CRI: Beam angle (°): 60° Dimmable: Yes\*

Mounting type: Surface ceiling mounted

Lifespan (hrs): 40,000hrs

Dimmable when used in conjunction with the Domus EV-DIMMER (20505). May work with others but not tested.



Product Code: ELITE-SM-WW

Order Code: 19410

Order Code:

Colour: Warm White 3000K

19411

Product Code: ELITE-SM-W

Colour: White 5000K

Product Code: **ELITE-SM** Order Code: 19412

Description: Body Only (no lamp)

#### Diagrams / Additional