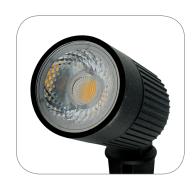

#### Description

Zoom 8W LED Garden Spike Light Series offers a range of different lighting effects in the one box. Simple attach the desired filters and cover cap included to create Warm White, Red, Green or Blue Light. Or simply add the cover cap for low glare applications. Featuring a high output 8W LED chip, 60 degree wide beam angle, 150 degree tilt adjustable head and a black powder coated frame. Low voltage 12V DC LED driver required. Includes PC Anti-UV filters and cover cap.