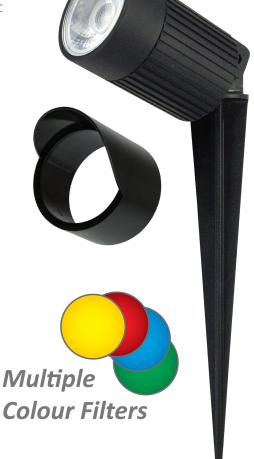

#### Description

Zoom 8W LED Garden Spike Light Series offers a range of different lighting effects in the one box. Simple attach the desired filters and cover cap included to create Warm White, Red, Green or Blue Light. Or simply add the cover cap for low glare applications. Featuring a high output 8W LED chip, 60 degree wide beam angle, 150 degree tilt adjustable head and a black powder coated frame. Low voltage 12V DC LED driver required. Includes PC Anti-UV filters and cover cap.

Lifespan (hrs): 30,000hrs

12V DC LED Driver required

Select your desired effect by simply adding components included in the box:

- Low Glare Effect Add Cover cap
- Warm White Add Yellow Filter and Cover Cap
- Red Light Add Red Filter and Cover Cap
- Green Light Add Green Filter and Cover Cap
- Blue Light Add Blue Filter and Cover Cap