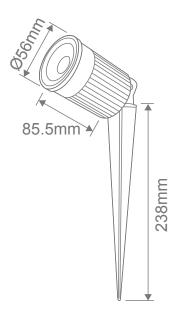

### Diagrams / Additional

Order Code: 25690

Product Code: ZOOM-SPIKE-8W-W

Colour: White