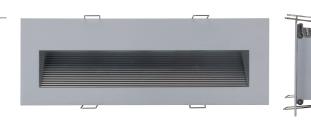

## SLIDE-3 3W LED Steplight

## Description

The SLIDE-3, from Domus Lighting, is a 3W recessed LED fitting that makes for a great option when it comes to low level floor/path lighting while consuming very little energy.

Projecting a 40° beam of light the SLIDE-3 utilises the Cree LED chipset and is available in both Warm White and White LED variations.

## **Specification Features**

Input Voltage: 240V AC

Power (W): 3 IP rating (IP): 20

Lumens (lm): Warm White 2700K - 270lm

White 6400K - 300lm

LED type: Cree
CRI: ≥80
Beam angle (°): 40°
Dimmable: No

Cutout (ø): 220x67mm