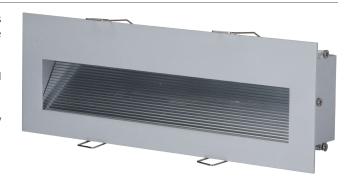

## SLIDE-3 3W LED Steplight

## Description

The SLIDE-3, from Domus Lighting, is a 3W recessed LED fitting that makes for a great option when it comes to low level floor/path lighting while consuming very little energy.

Projecting a 40° beam of light the SLIDE-3 utilises the Cree LED chipset and is available in both Warm White and White LED variations.

## **Specification Features**

Input Voltage: 240V AC

Power (W): 3 IP rating (IP): 20

Lumens (lm): Warm White 2700K - 270lm

White 6400K - 300lm

LED type: Cree
CRI: ≥80
Beam angle (°): 40°
Dimmable: No

Cutout (ø): 220x67mm