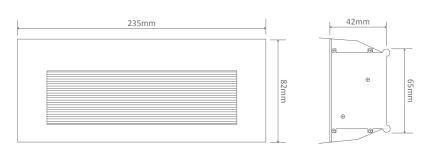

## **Specification Features**

Input Voltage: 240V AC

Power (W): 3 IP rating (IP): 20

Lumens (lm): Warm White 2700K - 270lm

White 6400K - 300lm

LED type: Cree
CRI: ≥80
Beam angle (°): 40°
Dimmable: No

Cutout (ø): 220x67mm