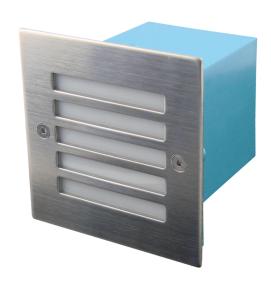

### Description

Die-cast aluminium body, stainless steel grilled fascia. Ideal for subtle low level floor / path lighting.

#### **Specification Features**

Input Voltage: 12V DC
Power (W): 1.5W
IP rating (IP): 54
Colours: White
Blue

LED type: SMD
CCT: 4500K
Dimmable: No
Lifespan (hrs): 50,000hrs

Cutout: Plaster board (L) 90mm x (H) 90mm

Concrete using housing (L) 96mm x (H) 96mm

Requires 12V DC Constant Voltage LED Driver – wire in parallel

Order Code: 20793

Product Code: LED-743-GRL-SQR-STS-BLUE

Colour: Blue

Order Code: 20794

Product Code: LED-743-GRL-SQR-STS-WHT