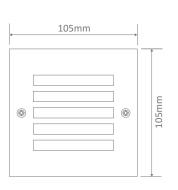

#### **Specification Features**

Input Voltage: 12V DC
Power (W): 1.5W
IP rating (IP): 54
Colours: White
Blue

LED type: SMD
CCT: 4500K
Dimmable: No
Lifespan (hrs): 50,000hrs

Cutout: Plaster board (L) 90mm x (H) 90mm