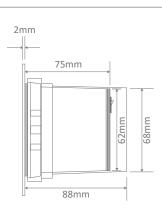

#### **Specification Features**

Input Voltage: 12V DC
Power (W): 1.5W
IP rating (IP): 54
Colours: White
Blue

LED type: SMD
CCT: 4500K
Dimmable: No
Lifespan (hrs): 50,000hrs

Cutout: Plaster board (L) 90mm x (H) 90mm

Concrete using housing (L) 96mm x (H) 96mm

Requires 12V DC Constant Voltage LED Driver – wire in parallel

Order Code: 20793

Product Code: LED-743-GRL-SQR-STS-BLUE

Colour: Blue

Order Code: 20794

Product Code: LED-743-GRL-SQR-STS-WHT