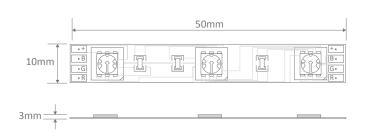

### Specification Features

| Colours:                     | RGB colour changing                                        |
|------------------------------|------------------------------------------------------------|
| Light Source:                | 5060 SMD LED (Tri-Colour)                                  |
| LED Type:                    | Epistar (Taiwan)                                           |
| Colour Temperature (K):      | Up to 16 milion colours*                                   |
| Number of LED per mtr:       | 60                                                         |
| Wattage Per MTR (W):         | 14.4W                                                      |
| Input Voltage (VDC):         | 12VDC                                                      |
| Beam angle (o):              | 1200                                                       |
| Wiring:                      | Parallel                                                   |
| IP Rating:                   | IP20                                                       |
| Cutting Increments/Sections: | 50mm (groups of 3 LED)                                     |
| Requires:                    | RGB colour controller + 12VDC<br>constant voltage driver** |
| Expandable::                 | Yes (via data repeaters)***                                |
| IES files:                   | Yes***                                                     |
| Mounting:                    | Optional aluminium mounting profile*****                   |