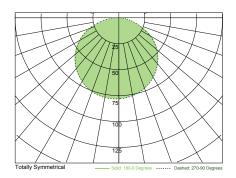

### Specification Features

| Colours:                     | RGB colour changing                                        |
|------------------------------|------------------------------------------------------------|
| Light Source:                | 5060 SMD LED (Tri-Colour)                                  |
| LED Type:                    | Epistar (Taiwan)                                           |
| Colour Temperature (K):      | Up to 16 milion colours*                                   |
| Number of LED per mtr:       | 60                                                         |
| Wattage Per MTR (W):         | 14.4W                                                      |
| Input Voltage (VDC):         | 12VDC                                                      |
| Beam angle (o):              | 1200                                                       |
| Wiring:                      | Parallel                                                   |
| IP Rating:                   | IP20                                                       |
| Cutting Increments/Sections: | 50mm (groups of 3 LED)                                     |
| Requires:                    | RGB colour controller + 12VDC<br>constant voltage driver** |
| Expandable::                 | Yes (via data repeaters)***                                |
| IES files:                   | Yes***                                                     |
| Mounting:                    | Optional aluminium mounting profile*****                   |