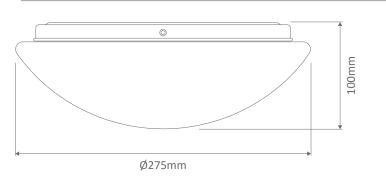

eas (e.g. bedrooms, lounge rooms, workshops etc). The VORTEX-275 also features the ability to be dimmed with the Domus Dimmer Series, also available from the Domus Range of LED products.



### **Specification Features**

Input Voltage: 240V AC Power (W): 15W IP rating (IP): 44\*

Lumens (lm): Warm White 3000K - 1000lm

White 5000K - 1160lm

LED type: Epistar SMD CCT: 3000K - 5000K

CRI: ≥80

Beam angle (°): 120°

Dimmable: Yes\*\*

Lifespan (hrs): 50,000hrs

\* IP44 rating is from the underside of the ceiling light once installed into the ceiling.

\*\* Tested on the Domus dimmer series. May work on others but not tested.

Order Code: 20585

Product Code: VORTEX-275-WW
Colour: Warm White 3000K

Order Code: 20586

Product Code: VORTEX-275-W Colour: White 5000K

#### Diagrams / Additional