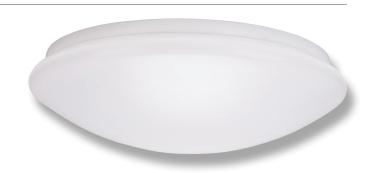

#### Description

The VORTEX-275 LED Ceiling Light utilises LED technology to provide a uniform and energy efficient alternative to incandescent or CFL lamps, with only 15W of power consumption!

The VORTEX-275, with its opal diffuser, is a simple yet effective ceiling light well-suited to many areas (e.g. bedrooms, lounge rooms, workshops etc). The VORTEX-275 also features the ability to be dimmed with the Domus Dimmer Series, also available from the Domus Range of LED products.