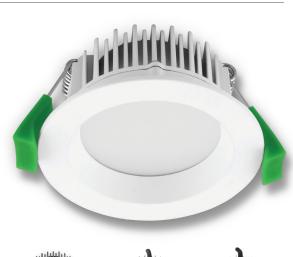

The Deco 8 is available in satin white or aluminium finish and your colour choice of white or warm white LED lighting.