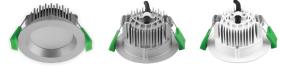

The Deco 8 is available in satin white or aluminium finish and your colour choice of white or warm white LED lighting.

#### Diagrams / Additional

| Order Code:   | 20510                               |
|---------------|-------------------------------------|
| Product Code: | DECO-8-W-WW                         |
| Colour:       | Satin White Trim - Warm White 3000K |
| Order Code:   | 20511                               |
| Product Code: | DECO-8-W-W                          |
| Colour:       | Satin White Trim - White 5000K      |
| Order Code:   | 20512                               |
| Product Code: | DECO-8-A-WW                         |
| Colour:       | Aluminium Trim - Warm White 3000K   |
| Order Code:   | 20513                               |
| Product Code: | DECO-8-A-W                          |
| Colour:       | Aluminium Trim - White 5000K        |