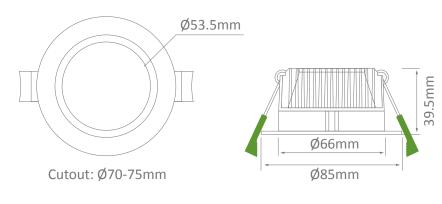

### Description

The cost effective Deco range continues to expand as Domus Lighting introduces the Deco 8W version of its highly popular LED downlight.

Integrating a 5630MD light source and a compact high-efficiency driver into a traditional CFL replacement, the Deco 8 provides between 450 (3000K) and 500 (5000K) lumen output from its miniature Ø85mm housing. The Deco 8 is also backed with a 40,000 hour life span and three warranty for peace of mind.

#### **Specification Features**

| Input Voltage:  | 240V AC                                         |
|-----------------|-------------------------------------------------|
| Power (W):      | 8W                                              |
| IP rating (IP): | 44*                                             |
| Lumens (lm):    | Warm White 3000K - 450lm<br>White 5000K - 500lm |
| LED type:       | EPISTAR SMD                                     |
| CCT:            | 3000К - 5000К                                   |
| CRI:            | ≥80                                             |
| Beam angle (°): | 90°                                             |
| Dimmable:       | Yes**                                           |
| Lifespan (hrs): | 50,000hrs                                       |
| Cutout (Ø):     | Ø70-75mm                                        |
|                 |                                                 |