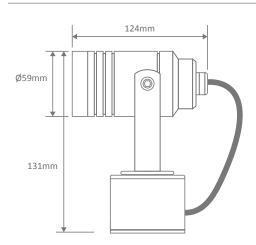

tion. Also, The ELITE-ADJ is backed by our Three Year Replacement Warranty for peace of mind.



#### **Specification Features**

Input Voltage: 240V AC

Power (W): 6W (when supplied with lamp)

IP rating (IP): 54

CCT: 3000K - 5000K

Lumens (lm): Warm White 3000K - 350lm

White 5000K - 380lm

LED type: GU10-SHARP COB

CRI:  $\geq 83$ Beam angle (°):  $60^{\circ}$ Dimmable: Yes\*

Mounting type: Surface mounted Lifespan (hrs): 40,000hrs

\*Dimmable when used in conjunction with the Domus dimmer series (20505).

May work with others but not tested.

Product Code: ELITE-ADJ-WW

Order Code: 19408

Colour: Warm White 3000K

Product Code: ELITE-ADJ-W

Order Code: 19409

Colour: White 5000K

Product Code: ELITE-ADJ

Order Code: 19416

Description: Body Only (no lamp)

### Diagrams / Additional