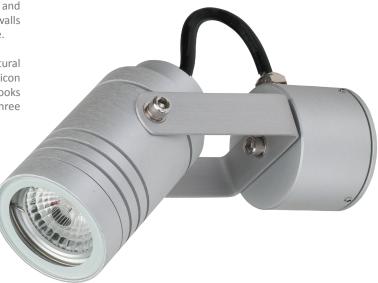

#### Description

The ELITE-ADJ is a high quality, weather-resistant, adjustable and rotatable GU10 LED spot light perfect for mounting to any exterior walls and surfaces and keeping desired areas lit with it's 60° beam angle.

ELITE-ADJ is constructed from 6063 grade aluminium and has a natural anodised finish to complete its architectural look. Together with silicon gaskets and seals, the ELITE-ADJ is strong, resistant (IP54) and looks great in any application. Also, The ELITE-ADJ is backed by our Three Year Replacement Warranty for peace of mind.