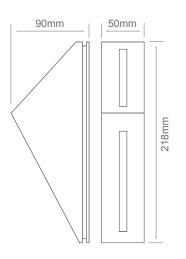

|
|-----------------|-------------------------------------------------|
| Power (W):      | 6W (2x3W)                                       |
| IP rating (IP): | IP54                                            |
| Lumens (Im):    | Warm White 3000K - 320lm<br>White 5000K - 360lm |
|                 | Wille 5000K - 500iiii                           |
| LED type:       | CREE SMD                                        |
| CCT:            | 3000K - 5000K                                   |
| CRI:            | ≥85                                             |
| Beam angle (°): | 25° up - 5° down                                |
| Dimmable:       | No                                              |
| Lifespan (hrs): | 50,000hrs                                       |

## Diagrams / Additional