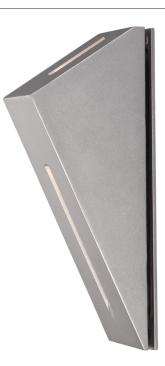

## **i-BOOK** LED Exterior Wall Light

## Description

2x3W LED exterior wall light wide light up and narrow light down. Die cast aluminium body, custom silver powder coat. 25° up-beam and 5° downbeam. 240V wiring, built in 350mA LED Driver. Non-dimmable.