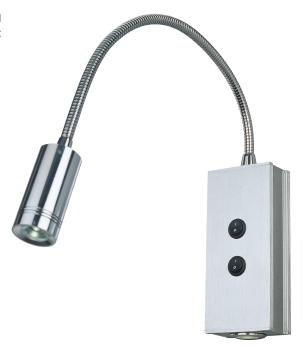

## Description

The TENNISON-2 interior wall light make a great alternative to the traditional bed head/wall light. With it's adjustable spot head and a separate down night light with separated switching, the TENNISON-2 makes a perfect solution.