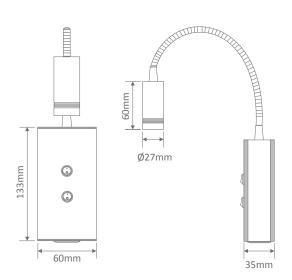

# **TENNISON-2**

# **Interior Wall Light**



Date: 7/2015 - Approved by MC

## Description

The TENNISON-2 interior wall light make a great alternative to the traditional bed head/wall light. With it's adjustable spot head and a separate down night light with separated switching, the TENNISON-2 makes a perfect solution.

## **Specification Features**

Input Voltage: 240V AC Power (W): 2x3W IP rating (IP): 20

Lumens (lm): Warm White 2700K - 142lm

White 6400K - 165lm

LED type: Cree

CCT: 2700K - 6400K

CRI: ≥80
Beam angle (°): 2x30°
Dimmable: No
Lifespan (hrs): 50,000hrs



Product code: TENNISON-2-W
Order code: 19360
Colour: White 6400K

Product code: TENNISON-2-WW

Order code: 19361

Colour: Warm White 2700K

## Diagrams / Additional