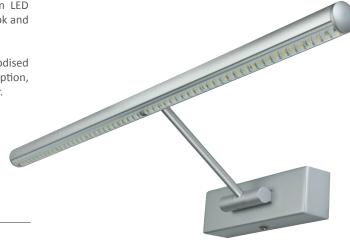

## Description

The SLIM-2 surface mounted picture wall light utilises the latest in LED technology. A discrete and fully adjustable minimal look, which will look and complement any décor.

The SLIM-2 is made from extruded 6063 Aluminium profile, silver Anodised finish, reeded clear diffuser, high power SMD LED, 8W power consumption, 3500K Warm White colour, integral 24V DC constant voltage LED driver.