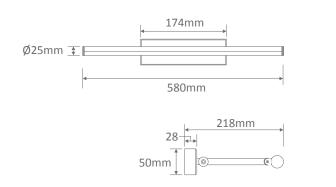

rating (IP): | 20                                              |
| Lumens (lm):    | Warm White 3200K - 704lm<br>White 6400K - 880lm |
| LED type:       | Epistar                                         |
| CCT:            | 3200К - 6400К                                   |
| CRI:            | ≥65                                             |
| Beam angle (°): | 120°                                            |
| Dimmable:       | No                                              |
| Lifespan (hrs): | 50,000hrs                                       |
|                 |                                                 |

Product code: Order code: Colour: SLIM-2-WW 19365 Silver - Warm White 3200K

Product code: Order code: Colour: SLIM-2-W 19364 Silver - White 6400K

## Diagrams / Additional