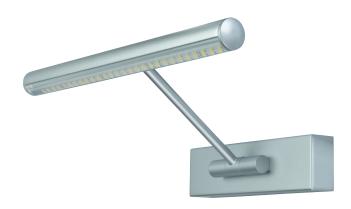

## Description

The SLIM-1 surface mounted picture wall light utilises the latest in LED technology. A discrete and fully adjustable minimal look, which will look and complement any décor.

The SLIM-1 is made from extruded 6063 Aluminium profile, silver Anodised finish, reeded clear diffuser, high power SMD LED, 4W power consumption, 3500K Warm White colour, integral 24V DC constant voltage LED driver.