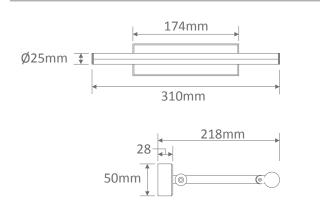

ating (IP): | 20                                              |
| Lumens (lm):    | Warm White 3200K - 352lm<br>White 6400K - 440lm |
| LED type:       | Epistar                                         |
| CCT:            | 3200K - 6400K                                   |
| CRI:            | ≥65                                             |
| Beam angle (°): | 120°                                            |
| Dimmable:       | No                                              |
| Lifespan (hrs): | 50,000hrs                                       |
|                 |                                                 |

Product code: Order code: Colour: SLIM-1-WW 19363 Silver - Warm White 3200K

Product code: Order code: Colour: SLIM-1-W 19362

Silver - White 6400K

## Diagrams / Additional