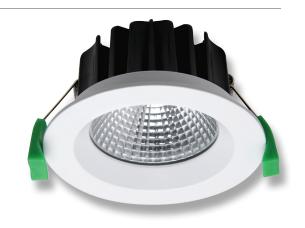

### Description

Introducing the NEO-13 to the Domus range of LED down lights. The NEO-13 is the first in the line-up of single point COB LED down lights. Features include deep etched frame and glass diffuser with a satin white powder coated finish. Light is provided from a single point COB high performing LED with a perfectly matched 60° optical reflector. The reflector behaves in much the same way as a standard 50W halogen lamp does with the favourable scallop style illumination. Added benefits of an IP44 rating and fully mains dimmable LED driver makes this a perfect alternative to halogen and CFL style down lights.