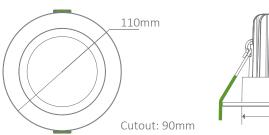

Dimmable: Yes\*\*

Lifespan (hrs): 50,000hrs

Cutout (Ø): Ø90mm

\* IP44 rating is from the underside of the down light once installed into the ceiling.

\*\* Tested on the Domus dimmer series. May work on other but not tested.