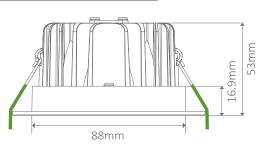

Dimmable: Yes\*\*

Lifespan (hrs): 50,000hrs

Cutout (Ø): Ø90mm

\* IP44 rating is from the underside of the down light once installed into the ceiling.

\*\* Tested on the Domus dimmer series. May work on other but not tested.

#### Diagrams / Additional