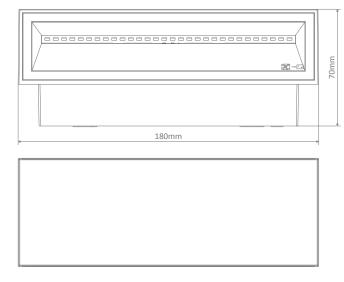

#### Diagrams / Additional

Order Code: 19576

Product Code: BLOCK-WIDE-SLR-WW

Order Code: 19577

Product Code: BLOCK-WIDE-SLR-W

Order Code: 19578

Product Code: BLOCK-WIDE-WHT-WW

Order Code: 19579

Product Code: BLOCK-WIDE-WHT-W

65mm