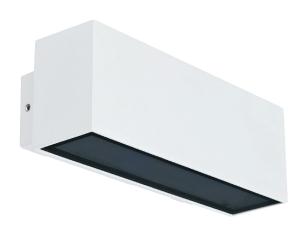

### Description

The BLOCK-WIDE, a surface mounted wide LED wall light that illuminates both upward and downward to create that subtle welcoming effect. The BLOCK-WIDE is also rated at IP54, giving you flexibility in indoor and outdoor applications.

BLOCK-WIDE is constructed from die-cast aluminium and includes a tempered glass lens. Behind these lens sits energy saving (2x) 6W SMD LED chips, that will provide you with a total of 1100 lumens (upward/downward) light output. The BLOCK-WIDE also comes complete with our Three Year Replacement Warranty for peace of mind.