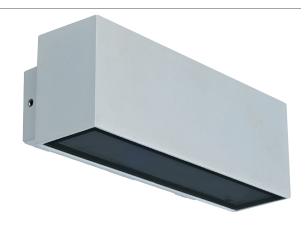

## **BLOCK-WIDE**

# Wall Light

### Description

The BLOCK-WIDE, a surface mounted wide LED wall light that illuminates both upward and downward to create that subtle welcoming effect. The BLOCK-WIDE is also rated at IP54, giving you flexibility in indoor and outdoor applications.

BLOCK-WIDE is constructed from die-cast aluminium and includes a tempered glass lens. Behind these lens sits energy saving (2x) 6W SMD LED chips, that will provide you with a total of 1100 lumens (upward/downward) light output. The BLOCK-WIDE also comes complete with our Three Year Replacement Warranty for peace of mind.