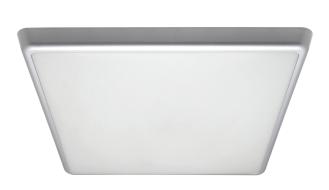

## Description

The SOLAR-SQR range of surface mounted LED ceiling lights feature a simple, round and unobtrusive design while providing a 120° beam of uniform lightoutput through the use of high intensity SMDs (Surface Mounted Diodes).

The SOLAR-SQR is constructed from polycarbonate and rated at IP54, making it ideal for usage in damp locations and in dwellings located close to coastal areas.

SOLAR-SQR LED ceiling lights are available in either a White or Silver Body and your choice of White LED or Warm White LED. All models come complete with driver, (fully dimmable with the Domus dimmer series) have a lifetime of 40 000 hours and are backed by our Three Year Replacement Warranty for peace of mind.