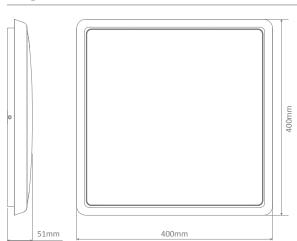

## Diagrams / Additional

| Order Code:                  | SOLAR-SQR-400-W-WW                 |
|------------------------------|------------------------------------|
| Product Code:                | 20934                              |
| Colour:                      | White - Warm White 3000K           |
| Order Code:                  | SOLAR-SQR-400-W-W                  |
| Product Code:                | 20935                              |
| Colour:                      | White - White 5000K                |
|                              |                                    |
| Order Code:                  | SOLAR-SQR-400-S-WW                 |
| Order Code:<br>Product Code: | SOLAR-SQR-400-S-WW<br>20936        |
|                              |                                    |
| Product Code:                | 20936                              |
| Product Code:<br>Colour:     | 20936<br>Silver - Warm White 3000K |