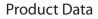

## Recessed Four Light Slotter

| Order Code:   | 70007<br>70008                                                                                                           | Silver Frame<br>White Frame | 4 x 50W MR16<br>4 x 50W MR16 |  |
|---------------|--------------------------------------------------------------------------------------------------------------------------|-----------------------------|------------------------------|--|
| Product Code: | DSL-101/4B SLR                                                                                                           |                             |                              |  |
| Description:  | Recessed four light bar Slotter downlight, powder<br>coated trim, steel frame, die-cast tilt downlight<br>housing, IP20. |                             |                              |  |
| Dimensions:   | Length 428mm<br>Width 118mm<br>Height 60mm                                                                               |                             |                              |  |
| Cutout:       | 408x110mm                                                                                                                |                             |                              |  |
| Requires:     | Four low voltage transformers and lamps (not included).                                                                  |                             |                              |  |
| LED Option:   | LED MR16 Style Lamp (RETRO-12) recommended.<br>Please refer to Lamps Section.                                            |                             |                              |  |