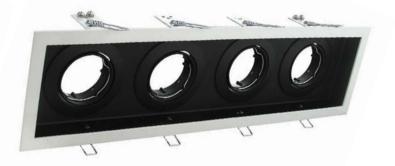

## Recessed Four Light Slotter

| Order Code:   | 70007<br>70008                                                                                                           | Silver Frame<br>White Frame | 4 x 50W MR16<br>4 x 50W MR16 |  |
|---------------|--------------------------------------------------------------------------------------------------------------------------|-----------------------------|------------------------------|--|
| Product Code: | DSL-101/4B SLR                                                                                                           |                             |                              |  |
| Description:  | Recessed four light bar Slotter downlight, powder<br>coated trim, steel frame, die-cast tilt downlight<br>housing, IP20. |                             |                              |  |
| Dimensions:   | Length 428mm<br>Width 118mm<br>Height 60mm                                                                               |                             |                              |  |
| Cutout:       | 408x110mm                                                                                                                |                             |                              |  |
| Requires:     | Four low voltage transformers and lamps (not included).                                                                  |                             |                              |  |
| LED Option:   | LED MR16 Style Lamp (RETRO-12) recommended.<br>Please refer to Lamps Section.                                            |                             |                              |  |

428mm

118mm