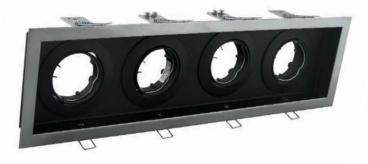

## Recessed Four Light Slotter

| Order Code:   | 70007<br>70008                                                                                                           | Silver Frame<br>White Frame | 4 x 50W MR16<br>4 x 50W MR16 |  |
|---------------|--------------------------------------------------------------------------------------------------------------------------|-----------------------------|------------------------------|--|
| Product Code: | DSL-101/4B SLR                                                                                                           |                             |                              |  |
| Description:  | Recessed four light bar Slotter downlight, powder<br>coated trim, steel frame, die-cast tilt downlight<br>housing, IP20. |                             |                              |  |
| Dimensions:   | Length 428mm<br>Width 118mm<br>Height 60mm                                                                               |                             |                              |  |
| Cutout:       | 408x110mm                                                                                                                |                             |                              |  |
| Requires:     | Four low voltage transformers and lamps (not included).                                                                  |                             |                              |  |
| LED Option:   | LED MR16 Style Lamp (RETRO-12) recommended.<br>Please refer to Lamps Section.                                            |                             |                              |  |