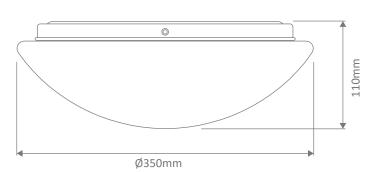

areas (e.g. bedrooms, lounge rooms, workshops etc). The VORTEX-350 also features the ability to be dimmed with the Domus Dimmer Series, also available from the Domus Range of LED products.



### **Specification Features**

Input Voltage: 240V AC Power (W): 25W IP rating (IP): 44

Lumens (lm): Warm White 3000K - 1740lm

White 5000K - 1900lm

LED type: Epistar SMD CCT: 3000K - 5000K

CRI: ≥80

Beam angle (°): 120°

Dimmable: Yes\*\*

Lifespan (hrs): 50,000hrs

\* IP44 rating is from the underside of the ceiling light once installed into the ceiling.

\*\* Tested on the Domus dimmer series. May work on other but not tested.

Order Code: 20587

Product Code: VORTEX-350-WW
Colour: Warm White 3000K

Order Code: 20588

Product Code: VORTEX-350-W
Colour: White 5000K

#### Diagrams / Additional