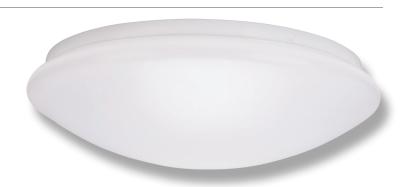

## Description

The VORTEX-350 LED Ceiling Light utilises LED technology to provide a uniform and energy efficient alternative to incandescent or CFL lamps, with only 25W of power consumption!

The VORTEX-350, with its opal diffuser, is a simple yet effective ceiling light well-suited to many areas (e.g. bedrooms, lounge rooms, workshops etc). The VORTEX-350 also features the ability to be dimmed with the Domus Dimmer Series, also available from the Domus Range of LED products.