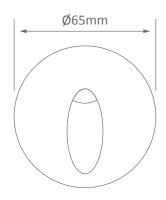

t of its beauty rests in the fact that the same fixture can be installed throughout your home and then continue out into the garden thanks to its High IP rating and multiple mounting options.

#### **Specification Features**

Input Current: 700mA (Driver Required)

Power (W): 3W IP rating (IP): IP65

Lumens (lm): Warm White 3200K - 160lm

White 6400K - 180lm

LED type: CREE LED
CCT: 3200K - 6400K
Mounting Options: -Plaster board

-Concrete

CRI: ≥85
Beam angle (°): 30°
Dimmable: Yes\*
Lifespan (hrs): 50,000hrs
Cutout (Ø): Ø60mm
Wiring: Series wiring

<sup>\*</sup>For dimming please contact the sales office for correct LED driver.



Product code: EV-ME-R-WW Order code: 19975

Colour: Warm White 3200K

Product code: EV-ME-R-W
Order code: 19974
Colour: White 6400K

## Diagrams / Additional