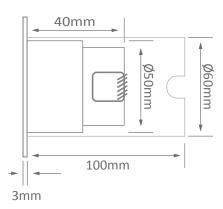

of its beauty rests in the fact that the same fixture can be installed throughout your home and then continue out into the garden thanks to its High IP rating and multiple mounting options.

#### **Specification Features**

Input Current: 700mA (Driver Required)

Power (W): 3W IP rating (IP): IP65

Lumens (lm): Warm White 3200K - 160lm

White 6400K - 180lm

LED type: CREE LED
CCT: 3200K - 6400K
Mounting Options: -Plaster board

-Concrete

CRI: ≥85
Beam angle (°): 30°
Dimmable: Yes\*
Lifespan (hrs): 50,000hrs
Cutout (Ø): Ø60mm
Wiring: Series wiring

<sup>\*</sup>For dimming please contact the sales office for correct LED driver.



Product code: EV-ME-R-WW Order code: 19975

Colour: Warm White 3200K

Product code: EV-ME-R-W
Order code: 19974
Colour: White 6400K

## Diagrams / Additional