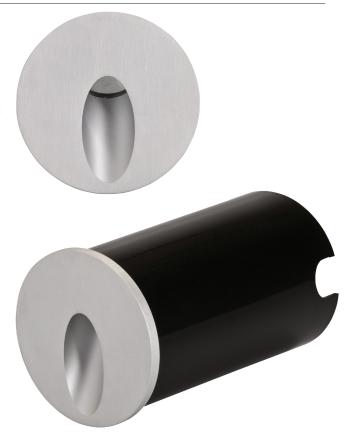

### Description

The ME-Round is a unique recessed wall light offering not only a modern take on traditional halogen style lights but also boosts outstanding performance. Made from solid 6063 grade aluminium and machined to perfection, coupled with a titanium anodise process gives the ME-Square its edge over the others. High intensity downward lighting is provided by CREE LED a well-known and recognised name in the LED world. Part of its beauty rests in the fact that the same fixture can be installed throughout your home and then continue out into the garden thanks to its High IP rating and multiple mounting options.