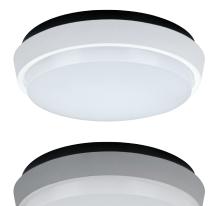

owder-coating completes the finish. This helps to further protect the IP54 rated DISC-175 from harsh environments.

The DISC-175 features amazing illumination with minimal power consumption; a total of 9W of high intensity illumination with the ability of dimming using the EV-DIMMER (optional). Particularly useful in smaller locations, or in lieu of recessed downlights as an effective alternative.



Input Voltage: 240V AC Power (W): 9W IP rating (IP): IP54

Frame finish: Satin White, SIlver

Lumens (lm): Warm White 3000K - 900lm

White 5000K - 950lm

LED type: EDISON SMD LED CCT: 3000K - 5000K

CRI:  $\geq$ 83

Beam spread: 180°

Dimmable: Yes\*

Mounting type: Surface-ceiling mounted

Lifespan (hrs): 40,000hrs

\*Tested on the Domus EV-DIMMER (20505). May work on others but not tested.



Product code: EV-DISC-175-W-WW

Order code: 19530

Colour: Satin White - Warm White 3000K

Product code: EV-DISC-175-W-W

Order code: 19531

Colour: Satin White - White 5000K

Product code: EV-DISC-175-S-WW

Order code: 19532

Colour: Silver - Warm White 3000K

Product code: EV-DISC-175-S-W

Order code: 19533

Colour: Silver - White 5000K

## Diagrams / Additional