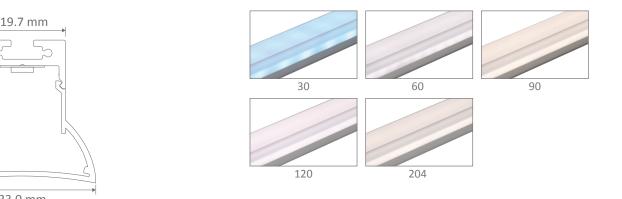

| Тор                 | Internal Rear                                            | End-Cap                     | Suspension Wire Mounting Clip |
|---------------------|----------------------------------------------------------|-----------------------------|-------------------------------|
| Specification F     | eatures                                                  | Order Info:                 |                               |
| Installation:       | Surface or suspended mounted                             | Product Code:               | BOBBY-T                       |
| Material:           | Extruded aluminium 6063                                  | Order Code:<br>Sold per (m) | 22012                         |
| Finish:             | Natural clear anodised                                   |                             | 1mtr                          |
| Diffuser:           | T-shape (PMMA) opal diffuser                             | Product Code:               | BOBBY-T-CAP                   |
| Length (mm):        | 2500mm continuous*                                       | Order Code:<br>Colour:      | 22013<br>Anodised             |
| Size (mm):          | (W) 19.7mm, (H) 33mm including diffuser                  | Sold per (m)                | Each                          |
| Accessories (each): | End caps (silver), wire suspensions and mounting clips** | Product Code:               | BOBBY-MOUNT                   |
| Special:            | Custom powder coated colour upon request***              | Order Code:                 | 21999                         |

## Compatible LED Strip Lighting

33.0 mm

Diagrams / Additional

33 mm

Length (m):

Sold per (each):

Product Code:

Sold per (each):