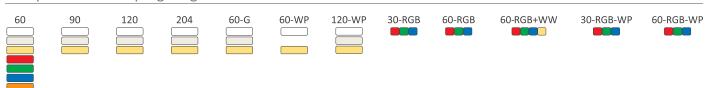

## Compatible LED Strip Lighting

33.0 mm

Diagrams / Additional

33 mm

Length (m):

Sold per (each):

Product Code:

Sold per (each):