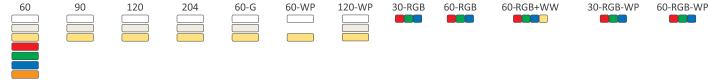

## Description

Introducing the BOBBY-BLOC LED mounting profile system. The BOBBY-BLOC is specifically designed for the Domus range of LED strip lighting. This aluminium mounting profile system incorporated extruded profile complete with a square opal colour PMMA diffuser. The key features of the BOBBY-BLOC is the ability to not only conceal the LED strip lighting but also keep the strip lighting linear. Also, the BOBBY-BLOC keeps LEDs free from foreign objects and vapours which may damage the LEDs. The finishing of this product is a perfect complement to any area where discrete lighting is required. Applications include lounge rooms, dining areas, bathrooms, storage areas, shelving or any other architectural application.