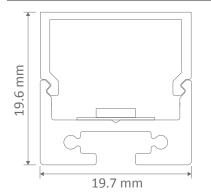

## Description

Introducing the BOBBY-BLOC LED mounting profile system. The BOBBY-BLOC is specifically designed for the Domus range of LED strip lighting. This aluminium mounting profile system incorporated extruded profile complete with a square opal colour PMMA diffuser. The key features of the BOBBY-BLOC is the ability to not only conceal the LED strip lighting but also keep the strip lighting linear. Also, the BOBBY-BLOC keeps LEDs free from foreign objects and vapours which may damage the LEDs. The finishing of this product is a perfect complement to any area where discrete lighting is required. Applications include lounge rooms, dining areas, bathrooms, storage areas, shelving or any other architectural application.