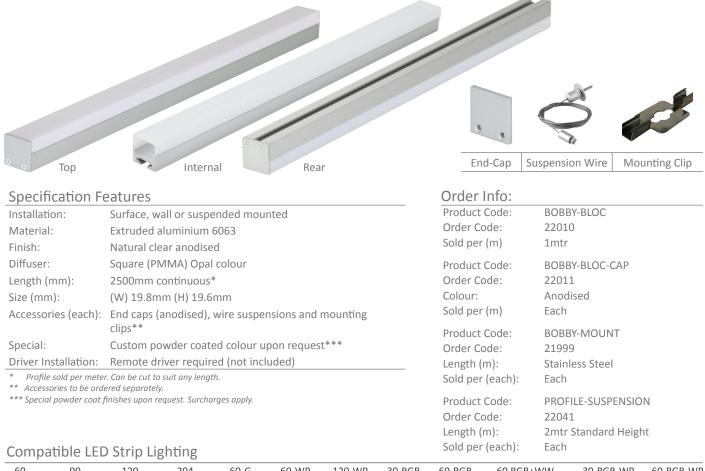

## **BOBBY-BLOC** LED Mounting Profile

## Description

Introducing the BOBBY-BLOC LED mounting profile system. The BOBBY-BLOC is specifically designed for the Domus range of LED strip lighting. This aluminium mounting profile system incorporated extruded profile complete with a square opal colour PMMA diffuser. The key features of the BOBBY-BLOC is the ability to not only conceal the LED strip lighting but also keep the strip lighting linear. Also, the BOBBY-BLOC keeps LEDs free from foreign objects and vapours which may damage the LEDs. The finishing of this product is a perfect complement to any area where discrete lighting is required. Applications include lounge rooms, dining areas, bathrooms, storage areas, shelving or any other architectural application.