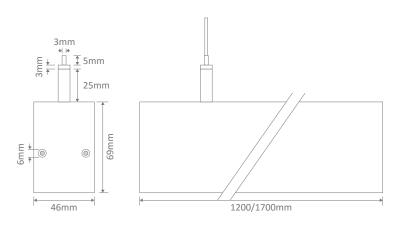

### Description

Introducing the LINE-46 LED Linear Pendant. The LINE-46 wire-suspended Linear Pendant is one of the latest additions into the Domus range of linear pendants.

This pendant is available in 1200mm or 1700mm lengths and it features thick 2mm side walls with aluminium end caps. Finished in clear anodised, powder coated satin white or powder coated matt black finishes are available for that architectural look which is perfect for modern residential or commercial applications.

The LINE-46 linear pendant features a high transmission diffuser with the ability to have flush to the trim or set back depending on the application or look.

# Diagrams / Additional

| Item No.                     | Variant | Colour |
|------------------------------|---------|--------|
| LINE-46 Linear Pendant (BLK) | 23050   | 3000K  |
|                              | 23052   | 4000K  |
|                              | 23054   | 5000K  |