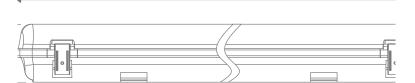

### Diagrams / Additional

1265mm

| Item No.  | Variant | Colour |
|-----------|---------|--------|
| HYDRO-120 | 66015   | 4000K  |
|           | 66016   | 5000K  |
|           |         |        |