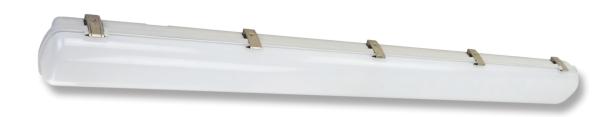

## Description

The HYDRO LED Weatherproof Batten series is a direct replacement to traditional T8 and T5 Fluorescent battens. Custom designed to colour match concrete ceilings, and incorporating a "quick fix" solution to allow for ease and speed of installation.

Constructed from high-quality and high impact resistant polycarbonate, with a high transparency frosted polycarbonate diffuser. Available in 600mm and 1200mm lengths, 4000K Neutral White and 5000K White colour temperature options. Suitable for domestic applications such as underground basements, garages, and outdoor areas. Also commercially for underground carparks.