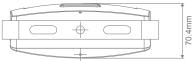

### Diagrams / Additional

| Item No. | Variant | Colour     |
|----------|---------|------------|
| BLAZE-50 | 19592   | Warm White |
|          | 19593   | White      |

ies

66

LED

3yr