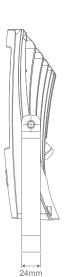

### Diagrams / Additional

| Item No. | Variant | Colour     |
|----------|---------|------------|
| BLAZE-50 | 19592   | Warm White |
|          | 19593   | White      |

ies

66

LED

3yr