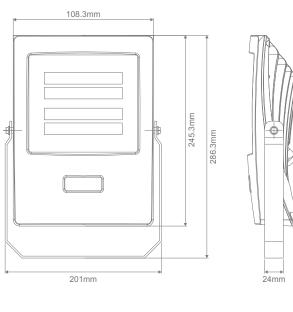

### Diagrams / Additional

| Item No. | Variant | Colour     |
|----------|---------|------------|
| BLAZE-50 | 19592   | Warm White |
|          | 19593   | White      |

ies

66

LED

3yr