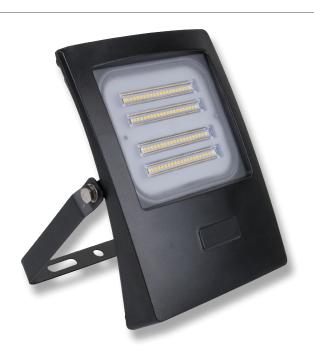

## Blaze-50 LED Flood Light

#### Description

The BLAZE Series of LED Floodlights are uniquely designed to offer a sleek and stylish design. Featuring a curved polycarbonate fascia design, IP66 rating and an anti-corrosion bracket provides a perfect solution to coastal areas installations. Scientific PC optical lens design provides high output and uniform illumination. Ideal for BBQ areas, outdoor entertaining areas and backyard lighting. Available in 10W, 20W, 30W, 50W and 100W in 3000K Warm White and 5000K White colour temperature depending on the desired light output for the area.