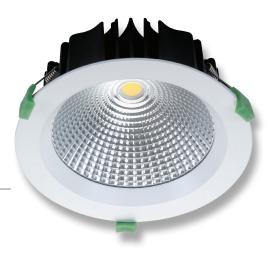

### Description

Introducing the NEO-25 to Evergreen range of LED down lights. The NEO-25 is the second in the line-up of single point COB LED down lights. Features include deep etched frame and glass diffuser with a satin white powder coated finish. Light is provided from a single point COB high preforming LED with a perfectly matched 60° optical reflector. The reflector behaves in much the same way as a metal halide fixture does with the favourable scallop style illumination. Added benefits of an IP44 rating and fully mains dimmable LED driver makes this a perfect alternative to metal halide and PLC styled down lights. Applications include schools, shopping centres, retail shops etc.