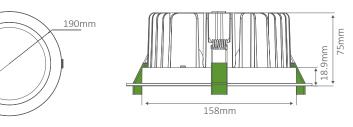

#### **Specification Features**

| Input Voltage:                                                                         | 240V AC                                           |
|----------------------------------------------------------------------------------------|---------------------------------------------------|
| Power (W):                                                                             | 25W                                               |
| IP rating (IP):                                                                        | IP44*                                             |
| Lumens (Im):                                                                           | Warm White 3000K - 1700lm<br>White 5000K - 1800lm |
| LED type:                                                                              | Epistar COB                                       |
| CCT:                                                                                   | 3000К - 5000К                                     |
| CRI:                                                                                   | ≥80                                               |
| Beam angle (°):                                                                        | 60°                                               |
| Dimmable:                                                                              | Yes**                                             |
| Lifespan (hrs):                                                                        | 50,000hrs                                         |
| Cutout (ø):                                                                            | Ø160-170mm                                        |
| * IP44 rating is from the underside of the down light once installed into the ceiling. |                                                   |