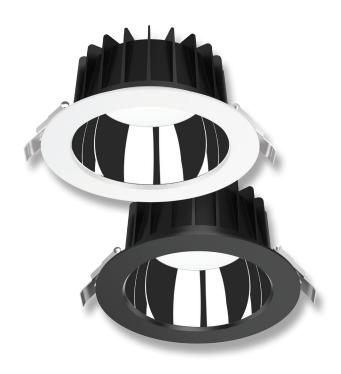

## Description

The Expo-25 Recessed Led Down light range is designed to offer Low glare lighting solutions to any commercial or residential application. Ideal for conference rooms, restaurants, hotels and living spaces. Featuring an aluminium deep-set body and high gloss mirror reflector, includes dimmable LED driver flex & plug, and also with TRIO, the added option of changing the colour temperature output.

### Diagrams / Additional

| 0172mm | anuna<br>anuna |
|--------|----------------|
| Ø127m  | ım             |

Cuttout: Ø150-165mm

| Item No.        | Variant | Colour Temperature |
|-----------------|---------|--------------------|
| EXPO-25-REC-BLK | 20712   | TRIO               |
| EXPO-25-REC-WHT | 20713   | TRIO               |