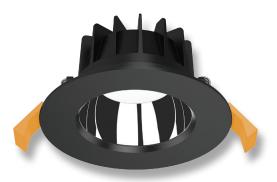

#### Description

The Expo-10 Recessed Led Down light range is designed to offer Low glare lighting solutions to any commercial or residential application. Ideal for conference rooms, restaurants, hotels and living spaces. Featuring an aluminium deep-set body and high gloss mirror reflector, includes dimmable LED driver flex & plug, and also with TRIO, the added option of changing the colour temperature output.

### Diagrams / Additional

| Item No.        | Variant | <b>Colour Temperature</b> |
|-----------------|---------|---------------------------|
| EXPO-10-REC-BLK | 20710   | TRIO                      |
| EXPO-10-REC-WHT | 20711   | TRIO                      |