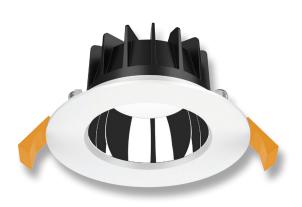

#### Description

The Expo-10 Recessed Led Down light range is designed to offer Low glare lighting solutions to any commercial or residential application. Ideal for conference rooms, restaurants, hotels and living spaces. Featuring an aluminium deep-set body and high gloss mirror reflector, includes dimmable LED driver flex & plug, and also with TRIO, the added option of changing the colour temperature output.

### Diagrams / Additional

| Item No.        | Variant | <b>Colour Temperature</b> |
|-----------------|---------|---------------------------|
| EXPO-10-REC-BLK | 20710   | TRIO                      |
| EXPO-10-REC-WHT | 20711   | TRIO                      |