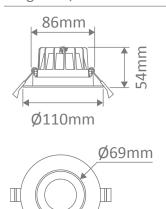

#### **Specification Features**

| Input Voltage:  | 240V AC                                                                        |  |
|-----------------|--------------------------------------------------------------------------------|--|
| Power (W):      | 10W                                                                            |  |
| IP rating (IP): | IP44                                                                           |  |
| Lumens (lm):    | Warm White 3000K - 710lm<br>Neutral White 4000K - 780lm<br>White 5700K - 850lm |  |
| LED type:       | SMD                                                                            |  |
| CCT:            | 3000K - 4000K - 5700K (Switchable)                                             |  |
| CRI:            | ≥80                                                                            |  |
| Beam angle (°): | 80°                                                                            |  |
| Dimmable:       | Yes                                                                            |  |
| Lifespan (hrs): | 50,000hrs                                                                      |  |
| Cutout (Ø):     | Ø90-95mm                                                                       |  |
|                 |                                                                                |  |

## Cuttout: Ø90-95mm