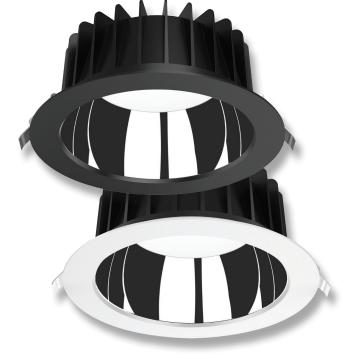

## Description

The Expo-35 Recessed Led Down light range is designed to offer Low glare lighting solutions to any commercial or residential application. Ideal for conference rooms, restaurants, hotels and living spaces. Featuring an aluminium deep-set body and high gloss mirror reflector, includes dimmable LED driver flex & plug, and also with TRIO, the added option of changing the colour temperature output.

## Diagrams / Additional

Cuttout: Ø200-210mm

| Item No.        | Variant | Colour Temperature |
|-----------------|---------|--------------------|
| EXPO-35-REC-BLK | 20714   | TRIO               |
| EXPO-35-REC-WHT | 20715   | TRIO               |