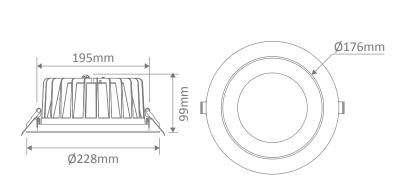

## Diagrams / Additional

Cuttout: Ø200-210mm

| Item No.        | Variant | Colour Temperature |
|-----------------|---------|--------------------|
| EXPO-35-REC-BLK | 20714   | TRIO               |
| EXPO-35-REC-WHT | 20715   | TRIO               |