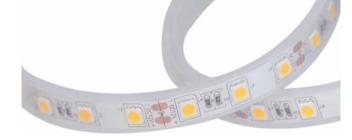

## **Taipan Silicon Sleeve 3000K**

Martec's Taipan Silicon Sleeve allows for simple lighting solutions in both indoor and outdoor environments. Fit a Martec Taipan under cupboards in a kitchen to instantly provide light to your counter-tops or perhaps attach the Martec Taipan to a patio overhang to add dynamic, ambient lighting. The Martec Taipan is an easy to use, do-it-yourself installation which can be cut down to your custom length and still function perfectly!

## **FEATURES**

- 3 year replacement warranty
- /// 14.4W per 1m length
- IP65 Rated for outdoor use (driver is not IP rated)
- *III* Complete with driver, flex and plug
- M Do-it-yourself install & easy to cut to size

## **TECHNICAL INFORMATION**

Power: 14.4W per 1m length
CCT: 3000K (Warm White)
Lumens: 710 lm per metre
Size (mm): 1 metre, 3 metre and 5 metre
CRI: ≥80

MLTR301MS (1 metre) MLTR303MS (3 metre) MLTR305MS (5 metre)