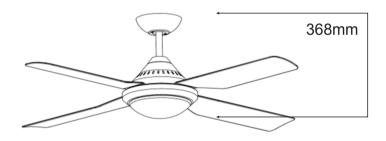

\_\_\_\_\_1200mm \_\_\_\_\_

|         | FORWARD/REVERSE |        |       | WALL CONTROL                |
|---------|-----------------|--------|-------|-----------------------------|
|         | High            | Medium | Low   |                             |
| CURRENT | 0.19A           | 0.14A  | 0.11A | 3 Speed<br>2 + 3.5μF / 450V |
| POWER   | 47W             | 25W    | 15W   |                             |