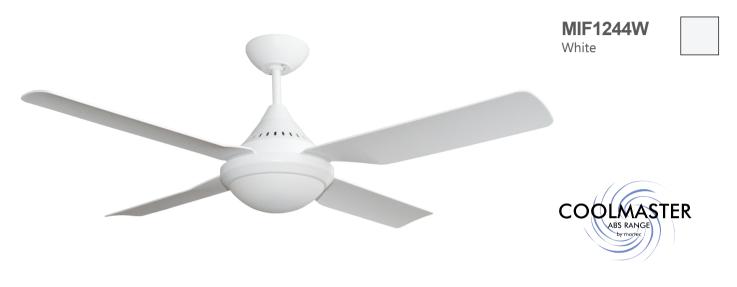

## **IMPERIAL**

## 4 Blade 1200mm (48")

- 7 year warranty\*
- Suitable for indoor/outdoor undercover use
- Includes 2 x E27 lamp holders
- # ABS composite construction
- # Fully reversible for summer & winter
- Powerful and efficient 60W motor
- # Electronically factory balanced blades
- 3 speed wall control included
- **///** 1200mm (48") blade diameter
- # Hangsure angle canopy