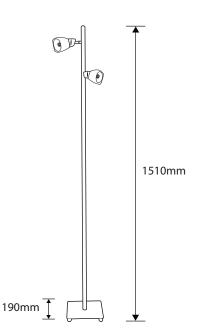

# **Quartz Twin Floor Lamp**

The new Martec Quartz Floor Lamp will bring excellent illumination to any room. Requiring no installation, other than plugging the unit into a wall socket, the Viper floor lamp will provide ample light for reading, studying, or just providing that extra bit of ambient accent light to a room. Available in Brushed Aluminium, the Quartz floor lamp's simplistic design is the perfect addition to any room of the house!

## **FEATURES**

- 3 Year replacement warranty
- // Individually switch each light on, or together, you choose!
- /// Modern, sleek design
- // Heavy aluminium base with anti-slip feet
- Includes Martec MBGM3060 2.4W LED globe
- In Long life energy saving LED
- *III* 360° range of movement