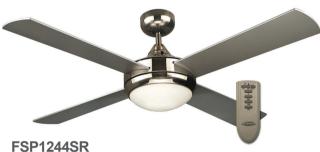

## Primo E27 Remote

The Primo series incorporates sleek contemporary design features, at a budget price. Integrating the latest interior design trends and twin E27 energy saving CFL or LED lamps, allows the Primo to aesthetically alter the look and feel of any room. The Primo with twin E27 energy efficient CFL or LED lamps offer a slim motor design with sleek solid plywood blades and exceptional air movement.

## **FEATURES**

- *III* 2 year In Home warranty
- High quality silicon steel construction ///
- Powerful 60W motor ///
- 12 degree blade pitch ///
- Solid plywood blades ///
- Reversible motor for summer & winter ///
- Electronically factory balanced blades ///
- 1200mm (48") blade diameter
- Available in brushed nickel and white finish silicon steel construction
- Includes 2 x E27 lamp holders compatible with energy saving CFL or LED light globes
- *III* 3 speed infra-red remote control with light delay feature included