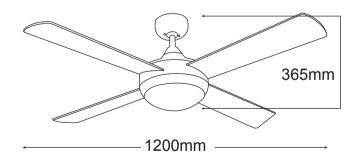

## **FEATURES**

- *III* 2 year In Home warranty
- High quality silicon steel construction ///
- Powerful 60W motor ///
- 12 degree blade pitch ///
- Solid plywood blades ///
- Reversible motor for summer & winter ///
- Electronically factory balanced blades ///
- 1200mm (48") blade diameter
- Available in brushed nickel and white finish silicon steel construction
- Includes 2 x E27 lamp holders compatible with energy saving CFL or LED light globes
- *III* 3 speed infra-red remote control with light delay feature included