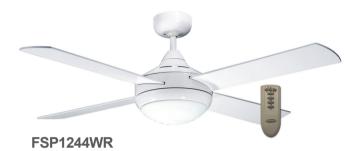

## Primo E27 Remote

The Primo series incorporates sleek contemporary design features, at a budget price. Integrating the latest interior design trends and twin E27 energy saving CFL or LED lamps, allows the Primo to aesthetically alter the look and feel of any room. The Primo with twin E27 energy efficient CFL or LED lamps offer a slim motor design with sleek solid plywood blades and exceptional air movement.

## **FEATURES**

- *III* 2 year In Home warranty
- High quality silicon steel construction ///
- Powerful 60W motor ///
- 12 degree blade pitch ///
- Solid plywood blades ///
- Reversible motor for summer & winter ///
- Electronically factory balanced blades ///
- 1200mm (48") blade diameter
- Available in brushed nickel and white finish silicon steel construction
- Includes 2 x E27 lamp holders compatible with energy saving CFL or LED light globes
- *III* 3 speed infra-red remote control with light delay feature included