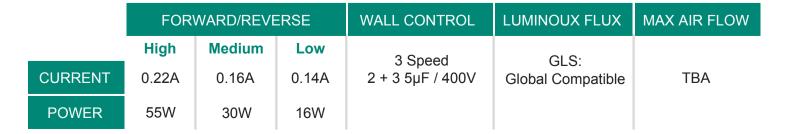

## **FEATURES**

- *III* 2 year In Home warranty
- High quality silicon steel construction ///
- Powerful 60W motor ///
- 12 degree blade pitch ///
- Solid plywood blades ///
- Reversible motor for summer & winter ///
- Electronically factory balanced blades ///
- 1200mm (48") blade diameter
- Available in brushed nickel and white finish silicon steel construction
- Includes 2 x E27 lamp holders compatible with energy saving CFL or LED light globes
- *III* 3 speed infra-red remote control with light delay feature included