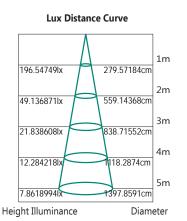

## **Sabre 600mm 5000K**

The Sabre is a new modern look for the oyster range being a sleek rectangular design. It is stylish whilst ensuring that the slim surface mounting ceiling panel allows for excellent light coverage with long life energy saving LED technology. Ideal for any living room or office.









## **FEATURES**

- 3 year replacement warranty
- Long life energy saving LED technology
- Slim surface mounted ceiling panel
- Modern, sleek design
- M Anodised aluminium trim
- M Dimmable LED light module (Dimming reduced to 10% with MTD300VA)



MLSO5060BD

## **TECHNICAL INFORMATION**

Power: 20W

CCT: 5000K (Warm White)

**Lumens:** 1700 lm **Size (mm):** 600 x 15

## **DIAGRAMS**