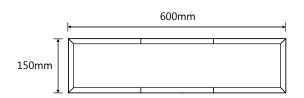

## **TECHNICAL INFORMATION**

Power: 20W

CCT: 5000K (Warm White)

**Lumens:** 1700 lm **Size (mm):** 600 x 15

## **DIAGRAMS**