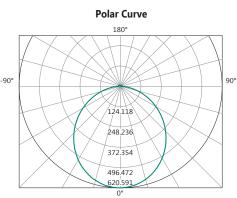

## **Sabre 600mm 5000K**

The Sabre is a new modern look for the oyster range being a sleek rectangular design. It is stylish whilst ensuring that the slim surface mounting ceiling panel allows for excellent light coverage with long life energy saving LED technology. Ideal for any living room or office.









## **FEATURES**

- 3 year replacement warranty
- Long life energy saving LED technology
- Slim surface mounted ceiling panel
- Modern, sleek design
- M Anodised aluminium trim
- M Dimmable LED light module (Dimming reduced to 10% with MTD300VA)



MLSO5060BD

## **TECHNICAL INFORMATION**

Power: 20W

CCT: 5000K (Warm White)

**Lumens:** 1700 lm **Size (mm):** 600 x 15

## **DIAGRAMS**