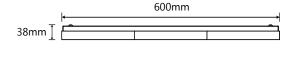

## **TECHNICAL INFORMATION**

Power: 20W

CCT: 5000K (Warm White)

**Lumens:** 1700 lm **Size (mm):** 600 x 15

## **DIAGRAMS**