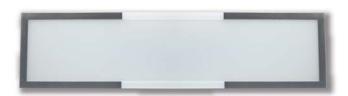

## **Sabre 600mm 5000K**

The Sabre is a new modern look for the oyster range being a sleek rectangular design. It is stylish whilst ensuring that the slim surface mounting ceiling panel allows for excellent light coverage with long life energy saving LED technology. Ideal for any living room or office.

## **TECHNICAL INFORMATION**

Power: 20W

CCT: 5000K (Warm White)

**Lumens:** 1700 lm **Size (mm):** 600 x 15