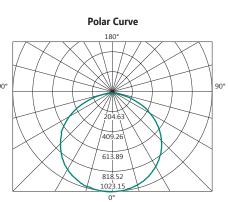

## **Sabre 36W 3000K**

The Sabre is a new modern look for the oyster range being a sleek square design. It is stylish whilst ensuring that the slim surface mounting ceiling panel allows for excellent light coverage with long life energy saving LED technology. Ideal for any living room or office.









## **FEATURES**

- 3 year replacement warranty
- Long life energy saving LED technology
- # Slim surface mounted ceiling panel
- Modern, sleek design
- M Anodised aluminium trim
- M Dimmable LED light module (Dimming reduced to 10% with MTD300VA)



MLSO3040BD

## **TECHNICAL INFORMATION**

Power: 36W

CCT: 3000K (Warm White)

Lumens: 3100 lm

**Size (mm):** 400mm x 400mm

## **DIAGRAMS**







40mm