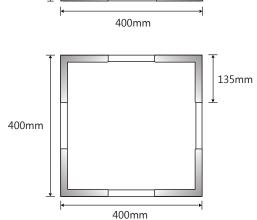

## **TECHNICAL INFORMATION**

Power: 36W

CCT: 3000K (Warm White)

Lumens: 3100 lm

**Size (mm):** 400mm x 400mm

## **DIAGRAMS**

40mm