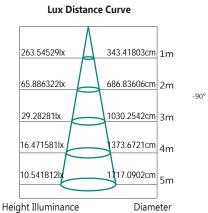

## **TECHNICAL INFORMATION**

Power: 36W

CCT: 3000K (Warm White)

Lumens: 3100 lm

**Size (mm):** 400mm x 400mm

## **DIAGRAMS**

40mm