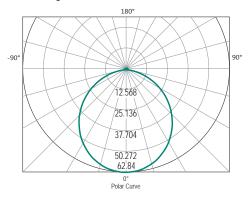

# Flush ....







## Flush Step Light 5000K

The Flush 3w square recessed LED step light is an energy efficient modern fitting that provides a simple, yet elegant solution for low level lighting. Perfect for providing directional light along a staircase or hallway. The Flush is available in both white and brushed nickel.











## **FEATURES**

- 3 year replacement warranty
- Square recessed step light
- " Great for delivering light at low heights
- /// IP44 Rated



MLFS503W

## **TECHNICAL INFORMATION**

Power: 3W

CCT: 5000K (Cool White)

Lumens: 160 lm Beam Angle: 100°

**Size (mm):** 100mm x 100mm x 19mm

Cut out size width: 85mm Cut out size depth: 90mm Cut out size height: 6mm

**CRI:** ≥82



MLFS503B

### **DIAGRAMS**



#### Light Distribution Curve (Unit: cd)