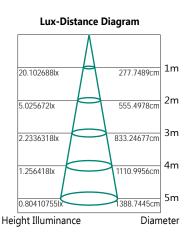

# Flush ....







## Flush Step Light 5000K

The Flush 3w square recessed LED step light is an energy efficient modern fitting that provides a simple, yet elegant solution for low level lighting. Perfect for providing directional light along a staircase or hallway. The Flush is available in both white and brushed nickel.











## **FEATURES**

- 3 year replacement warranty
- Square recessed step light
- " Great for delivering light at low heights
- /// IP44 Rated



MLFS503W

## **TECHNICAL INFORMATION**

Power: 3W

CCT: 5000K (Cool White)

Lumens: 160 lm Beam Angle: 100°

**Size (mm):** 100mm x 100mm x 19mm

Cut out size width: 85mm Cut out size depth: 90mm Cut out size height: 6mm

**CRI:** ≥82



MLFS503B

### **DIAGRAMS**



#### Light Distribution Curve (Unit: cd)