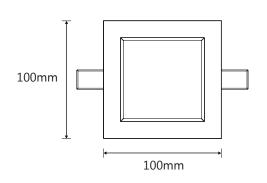

## **TECHNICAL INFORMATION**

Power: 3W

CCT: 5000K (Cool White)

Lumens: 160 lm Beam Angle: 100°

**Size (mm):** 100mm x 100mm x 19mm

Cut out size width: 85mm Cut out size depth: 90mm Cut out size height: 6mm