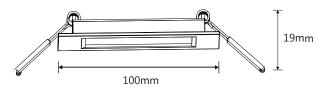

## **TECHNICAL INFORMATION**

Power: 3W

CCT: 5000K (Cool White)

Lumens: 160 lm Beam Angle: 100°

**Size (mm):** 100mm x 100mm x 19mm

Cut out size width: 85mm Cut out size depth: 90mm Cut out size height: 6mm