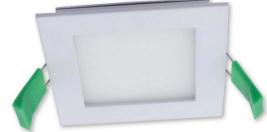

## Flush Step Light 5000K

The Flush 3w square recessed LED step light is an energy efficient modern fitting that provides a simple, yet elegant solution for low level lighting. Perfect for providing directional light along a staircase or hallway. The Flush is available in both white and brushed nickel.

## **FEATURES**

- 3 year replacement warranty
- Square recessed step light
- " Great for delivering light at low heights
- /// IP44 Rated

MLFS503W