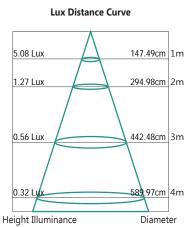

## **Quartz 3 Light Bar**

The new Martec Quartz Track spot light provides a simple, yet elegant solution for households that want a simple installation track spot light for hallways, living rooms or kitchens. The Quartz is perfect for highlighting a painting or photos in a hallways, accent walls in a living room, or kitchen benches, and has the ability to change out the globes easily.







## **FEATURES**

- 3 Year replacement warranty
- Modern, sleek design
- 360 degree lighting
- Super-efficient 2.4W LED
- Compact, simplistic design retrofits standard G9 fittings



## **TECHNICAL INFORMATION**

**Power:** 2.45W per globe **CCT:** 3000K (Warm White) **Lumens:** 200lm per globe **Beam Angle:** 360°

**CRI:** ≥80

## **DIAGRAMS**

\* Graphs based on single globe