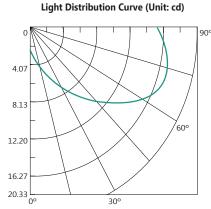

## **Quartz 3 Light Bar**

The new Martec Quartz Track spot light provides a simple, yet elegant solution for households that want a simple installation track spot light for hallways, living rooms or kitchens. The Quartz is perfect for highlighting a painting or photos in a hallways, accent walls in a living room, or kitchen benches, and has the ability to change out the globes easily.







## **FEATURES**

- 3 Year replacement warranty
- Modern, sleek design
- 360 degree lighting
- Super-efficient 2.4W LED
- Compact, simplistic design retrofits standard G9 fittings



## **TECHNICAL INFORMATION**

**Power:** 2.45W per globe **CCT:** 3000K (Warm White) **Lumens:** 200lm per globe **Beam Angle:** 360°

**CRI:** ≥80

## **DIAGRAMS**

\* Graphs based on single globe