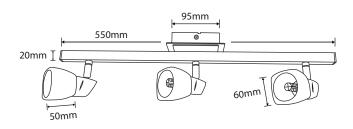

## **Quartz 3 Light Bar**

The new Martec Quartz Track spot light provides a simple, yet elegant solution for households that want a simple installation track spot light for hallways, living rooms or kitchens. The Quartz is perfect for highlighting a painting or photos in a hallways, accent walls in a living room, or kitchen benches, and has the ability to change out the globes easily.







## **FEATURES**

- 3 Year replacement warranty
- Modern, sleek design
- 360 degree lighting
- Super-efficient 2.4W LED
- Compact, simplistic design retrofits standard G9 fittings



## **TECHNICAL INFORMATION**

**Power:** 2.45W per globe **CCT:** 3000K (Warm White) **Lumens:** 200lm per globe **Beam Angle:** 360°

**CRI:** ≥80

## **DIAGRAMS**

\* Graphs based on single globe