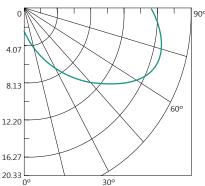

# **Quartz Single Spot**

The Martec Quartz Spot light provides a simple, yet elegant solution for households that want a quick installation spot light in any room of the house. Perfect for highlighting a painting, or an accent wall in a house, the Quartz Spot light is available in a modern brushed aluminium finish.

## **FEATURES**

- 3 Year replacement warranty
- Modern, sleek design
- # Elegant quartz diffuser
- Includes Martec MBG93024 2.4W LED globe
- In Long life energy saving LED
- 360 degree range of movement

#### **TECHNICAL INFORMATION**

Power: 2.45W per globe CCT: 3000K (Warm White) Lumens: 200lm per globe Beam Angle: 360° CRI: ≥80