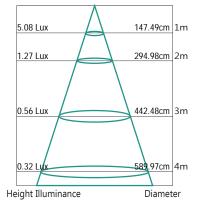

# **Quartz Single Spot**

The Martec Quartz Spot light provides a simple, yet elegant solution for households that want a quick installation spot light in any room of the house. Perfect for highlighting a painting, or an accent wall in a house, the Quartz Spot light is available in a modern brushed aluminium finish.



## **FEATURES**

- 3 Year replacement warranty
- Modern, sleek design
- # Elegant quartz diffuser
- Includes Martec MBG93024 2.4W LED globe
- In Long life energy saving LED
- 360 degree range of movement

#### **TECHNICAL INFORMATION**

Power: 2.45W per globe CCT: 3000K (Warm White) Lumens: 200lm per globe Beam Angle: 360° CRI: ≥80

### DIAGRAMS

\* Graphs based on single globe

#### Lux Distance Curve