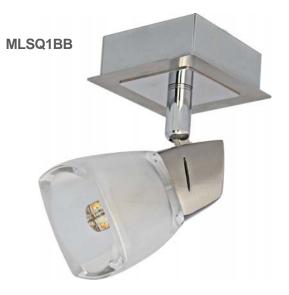

# **Quartz Single Spot**

The Martec Quartz Spot light provides a simple, yet elegant solution for households that want a quick installation spot light in any room of the house. Perfect for highlighting a painting, or an accent wall in a house, the Quartz Spot light is available in a modern brushed aluminium finish.

## **FEATURES**

- 3 Year replacement warranty
- Modern, sleek design
- # Elegant quartz diffuser
- Includes Martec MBG93024 2.4W LED globe
- In Long life energy saving LED
- 360 degree range of movement

#### **TECHNICAL INFORMATION**

Power: 2.45W per globe CCT: 3000K (Warm White) Lumens: 200lm per globe Beam Angle: 360° CRI: ≥80