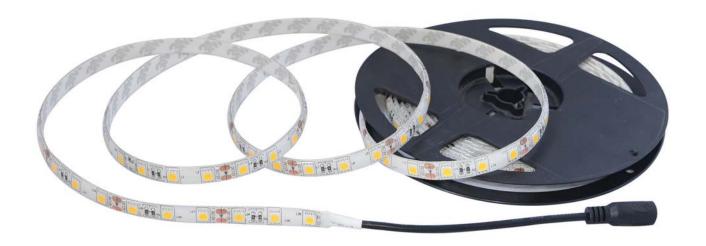

## **Taipan Glue Back 5000K**

Martec's Taipan Glue Back allows for simple lighting solutions in both indoor and outdoor environments. Fit a Martec Taipan under cupboards in a kitchen to instantly provide light to your counter-tops or perhaps attach the Martec Taipan to a patio overhang to add dynamic, ambient lighting. The Martec Taipan is an easy to use, do-it-yourself installation which can be cut down to your custom length and still function perfectly!

## **TECHNICAL INFORMATION**

**Power:** 14.4W per 1m length **CCT:** 5000K (Cool White) **Lumens:** 780 lm per metre

Size (mm): 1 metre, 3 metre and 5 metre

**CRI:** ≥83

MLTR501M (1 metre)

MLTR503M (3 metre)