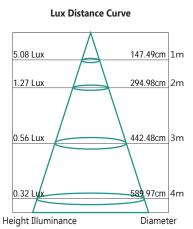

# Quartz .....



## **Quartz 4 Square Plate**

The Martec Quartz 4 Square Plate spot light provides a simple, yet elegant solution for households that want a quick installation spot light in any room of the house. Perfect for highlighting a painting, or an accent wall in a house, the Quartz 4 square plate spot light is available in a modern brushed aluminium finish.







### **FEATURES**

- 3 Year replacement warranty
- Modern, sleek design
- 360 degree lighting
- Super-efficient 2.4W LED
- Compact, simplistic design retrofits standard G9 fittings



#### **TECHNICAL INFORMATION**

**Power:** 2.45W per globe **CCT:** 3000K (Warm White) **Lumens:** 200lm per globe **Beam Angle:** 360°

**CRI:** ≥80

#### **DIAGRAMS**

\* Graphs based on single globe