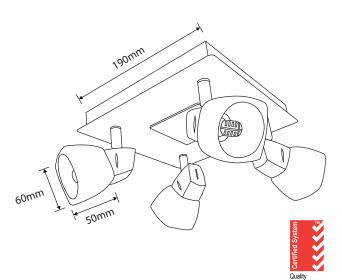

# Quartz .....



## **Quartz 4 Square Plate**

The Martec Quartz 4 Square Plate spot light provides a simple, yet elegant solution for households that want a quick installation spot light in any room of the house. Perfect for highlighting a painting, or an accent wall in a house, the Quartz 4 square plate spot light is available in a modern brushed aluminium finish.







### **FEATURES**

- 3 Year replacement warranty
- Modern, sleek design
- 360 degree lighting
- Super-efficient 2.4W LED
- Compact, simplistic design retrofits standard G9 fittings



#### **TECHNICAL INFORMATION**

**Power:** 2.45W per globe **CCT:** 3000K (Warm White) **Lumens:** 200lm per globe **Beam Angle:** 360°

**CRI:** ≥80

#### **DIAGRAMS**

\* Graphs based on single globe