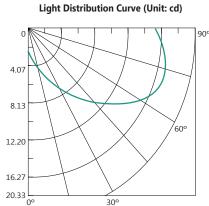

# Quartz .....



## **Quartz 4 Square Plate**

The Martec Quartz 4 Square Plate spot light provides a simple, yet elegant solution for households that want a quick installation spot light in any room of the house. Perfect for highlighting a painting, or an accent wall in a house, the Quartz 4 square plate spot light is available in a modern brushed aluminium finish.







### **FEATURES**

- 3 Year replacement warranty
- Modern, sleek design
- 360 degree lighting
- Super-efficient 2.4W LED
- Compact, simplistic design retrofits standard G9 fittings



#### **TECHNICAL INFORMATION**

**Power:** 2.45W per globe **CCT:** 3000K (Warm White) **Lumens:** 200lm per globe **Beam Angle:** 360°

**CRI:** ≥80

#### **DIAGRAMS**

\* Graphs based on single globe