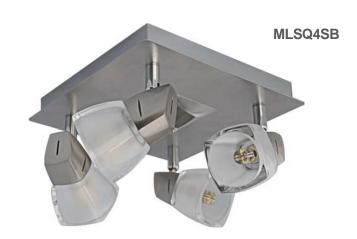

## **Quartz 4 Square Plate**

The Martec Quartz 4 Square Plate spot light provides a simple, yet elegant solution for households that want a quick installation spot light in any room of the house. Perfect for highlighting a painting, or an accent wall in a house, the Quartz 4 square plate spot light is available in a modern brushed aluminium finish.

### **FEATURES**

- 3 Year replacement warranty
- Modern, sleek design
- 360 degree lighting
- Super-efficient 2.4W LED
- Compact, simplistic design retrofits standard G9 fittings