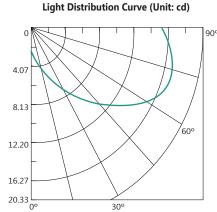

# Quartz !....



# **Quartz 2 Light Bar**

The new Martec Quartz Track spot light provides a simple, yet elegant solution for households that want a simple installation track spot light for hallways, living rooms or kitchens. The Quartz is perfect for highlighting a painting or photos in a hallways, accent walls in a living room, or kitchen benches, and has the ability to change out the globes easily.







## **FEATURES**

- 3 Year replacement warranty
- Modern, sleek design
- 360 degree lighting
- Super-efficient 2.4W LED
- Compact, simplistic design retrofits standard G9 fittings



### **TECHNICAL INFORMATION**

**Power:** 2.45W per globe **CCT:** 3000K (Warm White) **Lumens:** 200lm per globe

Beam Angle: 360°

**CRI:** ≥80

### **DIAGRAMS**

\* Graphs based on single globe