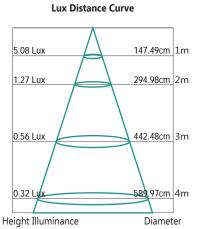

# Quartz !....



# **Quartz 2 Light Bar**

The new Martec Quartz Track spot light provides a simple, yet elegant solution for households that want a simple installation track spot light for hallways, living rooms or kitchens. The Quartz is perfect for highlighting a painting or photos in a hallways, accent walls in a living room, or kitchen benches, and has the ability to change out the globes easily.







## **FEATURES**

- 3 Year replacement warranty
- Modern, sleek design
- 360 degree lighting
- Super-efficient 2.4W LED
- Compact, simplistic design retrofits standard G9 fittings



### **TECHNICAL INFORMATION**

**Power:** 2.45W per globe **CCT:** 3000K (Warm White) **Lumens:** 200lm per globe

Beam Angle: 360°

**CRI:** ≥80

### **DIAGRAMS**

\* Graphs based on single globe