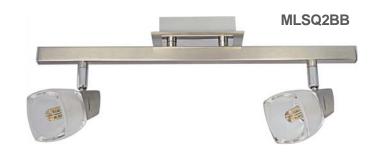

# **Quartz 2 Light Bar**

The new Martec Quartz Track spot light provides a simple, yet elegant solution for households that want a simple installation track spot light for hallways, living rooms or kitchens. The Quartz is perfect for highlighting a painting or photos in a hallways, accent walls in a living room, or kitchen benches, and has the ability to change out the globes easily.