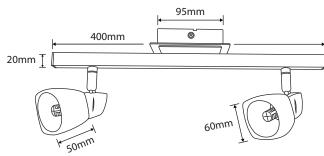

# **Quartz 2 Light Bar**

The new Martec Quartz Track spot light provides a simple, yet elegant solution for households that want a simple installation track spot light for hallways, living rooms or kitchens. The Quartz is perfect for highlighting a painting or photos in a hallways, accent walls in a living room, or kitchen benches, and has the ability to change out the globes easily.