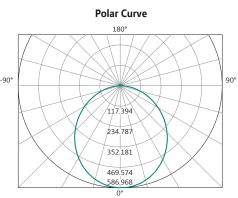

## **Sabre 600mm 3000K**

The Sabre is a new modern look for the oyster range being a sleek rectangular design. It is stylish whilst ensuring that the slim surface mounting ceiling panel allows for excellent light coverage with long life energy saving LED technology. Ideal for any living room or office.









## **FEATURES**

- 3 year replacement warranty
- Long life energy saving LED technology
- Slim surface mounted ceiling panel
- Modern, sleek design
- M Anodised aluminium trim
- M Dimmable LED light module (Dimming reduced to 10% with MTD300VA)



MLSO3060BD

## **TECHNICAL INFORMATION**

Power: 20W

CCT: 3000K (Warm White)

**Lumens:** 1700 lm **Size (mm):** 600 x 150

## DIAGRAMS