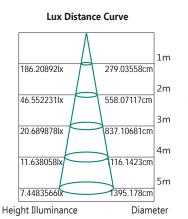

## **Sabre 600mm 3000K**

The Sabre is a new modern look for the oyster range being a sleek rectangular design. It is stylish whilst ensuring that the slim surface mounting ceiling panel allows for excellent light coverage with long life energy saving LED technology. Ideal for any living room or office.









## **FEATURES**

- 3 year replacement warranty
- Long life energy saving LED technology
- Slim surface mounted ceiling panel
- Modern, sleek design
- M Anodised aluminium trim
- M Dimmable LED light module (Dimming reduced to 10% with MTD300VA)



MLSO3060BD

## **TECHNICAL INFORMATION**

Power: 20W

CCT: 3000K (Warm White)

**Lumens:** 1700 lm **Size (mm):** 600 x 150

## DIAGRAMS