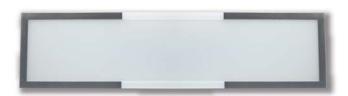

## **Sabre 600mm 3000K**

The Sabre is a new modern look for the oyster range being a sleek rectangular design. It is stylish whilst ensuring that the slim surface mounting ceiling panel allows for excellent light coverage with long life energy saving LED technology. Ideal for any living room or office.

## **TECHNICAL INFORMATION**

Power: 20W

CCT: 3000K (Warm White)

**Lumens:** 1700 lm **Size (mm):** 600 x 150