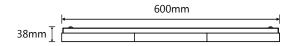

## **TECHNICAL INFORMATION**

Power: 20W

CCT: 3000K (Warm White)

**Lumens:** 1700 lm **Size (mm):** 600 x 150

## DIAGRAMS