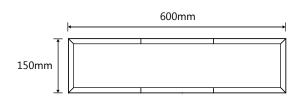

## **TECHNICAL INFORMATION**

Power: 20W

CCT: 3000K (Warm White)

**Lumens:** 1700 lm **Size (mm):** 600 x 150

## DIAGRAMS