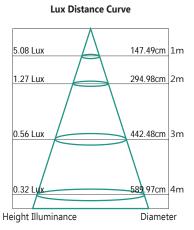

## **Quartz 4 Light Bar**

The new Martec Quartz Track spot light provides a simple, yet elegant solution for households that want a simple installation track spot light for hallways, living rooms or kitchens. The Quartz is perfect for highlighting a painting or photos in a hallways, accent walls in a living room, or kitchen benches, and has the ability to change out the globes easily.







## **FEATURES**

- 3 Year replacement warranty
- Modern, sleek design
- 360 degree lighting
- Super-efficient 2.4W LED
- Compact, simplistic design retrofits standard G9 fittings



## **TECHNICAL INFORMATION**

**Power:** 2.45W per globe **CCT:** 3000K (Warm White) **Lumens:** 200lm per globe **Beam Angle:** 360°

**CRI**: ≥80

## **DIAGRAMS**

\* Graphs based on single globe