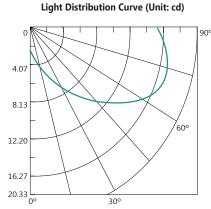

## **Quartz 4 Light Bar**

The new Martec Quartz Track spot light provides a simple, yet elegant solution for households that want a simple installation track spot light for hallways, living rooms or kitchens. The Quartz is perfect for highlighting a painting or photos in a hallways, accent walls in a living room, or kitchen benches, and has the ability to change out the globes easily.







## **FEATURES**

- 3 Year replacement warranty
- Modern, sleek design
- 360 degree lighting
- Super-efficient 2.4W LED
- Compact, simplistic design retrofits standard G9 fittings



## **TECHNICAL INFORMATION**

**Power:** 2.45W per globe **CCT:** 3000K (Warm White) **Lumens:** 200lm per globe **Beam Angle:** 360°

**CRI**: ≥80

## **DIAGRAMS**

\* Graphs based on single globe