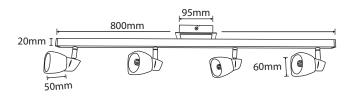

## **Quartz 4 Light Bar**

The new Martec Quartz Track spot light provides a simple, yet elegant solution for households that want a simple installation track spot light for hallways, living rooms or kitchens. The Quartz is perfect for highlighting a painting or photos in a hallways, accent walls in a living room, or kitchen benches, and has the ability to change out the globes easily.







## **FEATURES**

- 3 Year replacement warranty
- Modern, sleek design
- 360 degree lighting
- Super-efficient 2.4W LED
- Compact, simplistic design retrofits standard G9 fittings



## **TECHNICAL INFORMATION**

**Power:** 2.45W per globe **CCT:** 3000K (Warm White) **Lumens:** 200lm per globe **Beam Angle:** 360°

**CRI**: ≥80

## **DIAGRAMS**

\* Graphs based on single globe