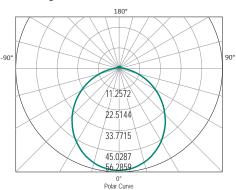

olution for low level lighting. Perfect for providing directional light along a staircase or hallway. The Flush is available in both white and brushed nickel.











#### **FEATURES**

- 3 year replacement warranty
- Square recessed step light
- Great for delivering light at low heights
- /// IP44 Rated

#### **TECHNICAL INFORMATION**

Power: 3W

CCT: 4000K (Neutral White)

Lumens: 140 lm Beam Angle: 100°

**Size (mm):** 100mm x 100mm x 19mm

Cut out size width: 85mm Cut out size depth: 90mm Cut out size height: 6mm

**CRI**: ≥82







#### **DIAGRAMS**

#### **Lux-Distance Diagram** 17.805645lx 280.75372cm 2m 4.4514112lx 561.50745cm 1.9784049lx 842.26123cm 4m 1123.0419cm 1.1128528lx 5m 0.71222579b 1403.7687cm Height Illuminance Diameter

#### **Light Distribution Curve (Unit: cd)**



19mm 100mm