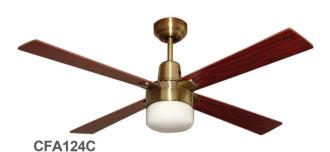

## **Alpha Clipper Light**

The Alpha series integrates the latest interior design trends and lighting technology with all our ceiling fans, and the Alpha series is no exception. The Alpha with Clipper Light offers a slim motor design, sleek solid plywood blades and exceptional air movement.

## **FEATURES**

- 2 year In Home warranty
- Powerful and efficient 60W motor
- 12 degree blade pitch
- Solid plywood blades
- # Reversible motor for summer & winter
- # 1200mm (48") blade diameter
- Includes clipper light
- # Energy saving CFL or LED light globe compatible (when light kit fitted)
- 3 speed wall control with light switch included
- # High quality white, brushed nickel or antique brass finish