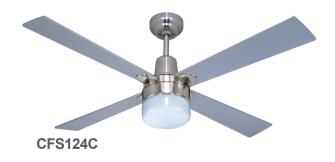

## **Alpha Clipper Light**

The Alpha series integrates the latest interior design trends and lighting technology with all our ceiling fans, and the Alpha series is no exception. The Alpha with Clipper Light offers a slim motor design, sleek solid plywood blades and exceptional air movement.