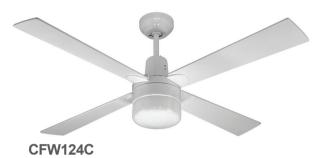

## **Alpha Clipper Light**

The Alpha series integrates the latest interior design trends and lighting technology with all our ceiling fans, and the Alpha series is no exception. The Alpha with Clipper Light offers a slim motor design, sleek solid plywood blades and exceptional air movement.

## **FEATURES**

- 2 year In Home warranty
- Powerful and efficient 60W motor
- 12 degree blade pitch
- Solid plywood blades
- # Reversible motor for summer & winter
- # 1200mm (48") blade diameter
- Includes clipper light
- # Energy saving CFL or LED light globe compatible (when light kit fitted)
- 3 speed wall control with light switch included
- # High quality white, brushed nickel or antique brass finish