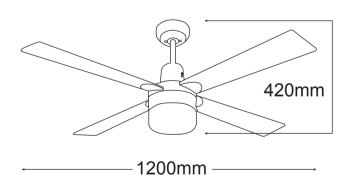

## **FEATURES**

- 2 year In Home warranty
- Powerful and efficient 60W motor
- 12 degree blade pitch
- Solid plywood blades
- # Reversible motor for summer & winter
- # 1200mm (48") blade diameter
- Includes clipper light
- # Energy saving CFL or LED light globe compatible (when light kit fitted)
- 3 speed wall control with light switch included
- # High quality white, brushed nickel or antique brass finish